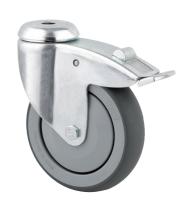

# 2477PIP150P30-11

EAN 4031582362138

Swivel castor with total lock, tail end of castor, housing made of pressed steel, bright zinc plated, blue passivated, double ball bearing swivel head, wheel axle with nut, bolt hole. Wheel centre made of Polypropylene, Tread: solid rubber, grey non-marking, precision ball bearing Castors can be mounted with standard screws; various length screws can be used.

Picture may differ from original product