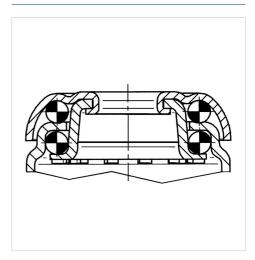

**Technical Data**

| Wheel diameter         | 150 mm         |
|------------------------|----------------|
| Wheel width            | 32 mm          |
| Centre hole            | 11 mm          |
| Offset                 | 36 mm          |
| Swivel Interference    | 262 mm         |
| Overall height         | 185 mm         |
| Temperature            | - 20 / + 60 °C |
| Standard               | EN 12530       |
| Weight                 | 0.988 kg       |
| Swivel Radius          | 131 mm         |
| Hardness of tread      | Shore A 75     |
| Load capacity          | 80 kg          |
| Load capacity (static) | 160 kg         |

## Advantages at a glance

| • • • 0 0 |
|-----------|
| • • • 0 0 |
| • • • 0 0 |
| • • • 0 0 |
|           |

### **Dimensions**



## **Structure & Mounting**