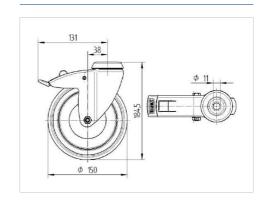

### **Technical Data**

| Wheel diameter         | 150 mm         |
|------------------------|----------------|
| Wheel width            | 32 mm          |
| Centre hole            | 11 mm          |
| Offset                 | 36 mm          |
| Swivel Interference    | 262 mm         |
| Overall height         | 185 mm         |
| Temperature            | - 20 / + 60 °C |
| Standard               | EN 12530       |
| Weight                 | 0.988 kg       |
| Swivel Radius          | 131 mm         |
| Hardness of tread      | Shore A 75     |
| Load capacity          | 80 kg          |
| Load capacity (static) | 160 kg         |

### **Dimensions**