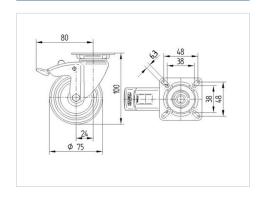

#### **Technical Data**

| Wheel width25 mmCaster width43 mmPlate size60 x 60 mmPlate hole centers48/38 x 48/38 mmPlate hole6,3 mmDome-∅43 mm |  |
|--------------------------------------------------------------------------------------------------------------------|--|
| Plate size 60 x 60 mm  Plate hole centers 48/38 x 48/38 mm  Plate hole 6,3 mm                                      |  |
| Plate hole centers 48/38 x 48/38 mm  Plate hole 6,3 mm                                                             |  |
| Plate hole 6,3 mm                                                                                                  |  |
|                                                                                                                    |  |
| Dome-Ø 43 mm                                                                                                       |  |
|                                                                                                                    |  |
| Offset 24 mm                                                                                                       |  |
| Swivel Interference 160 mm                                                                                         |  |
| Overall height 100 mm                                                                                              |  |
| Temperature - 20 / + 60 °C                                                                                         |  |
| Standard EN 12530                                                                                                  |  |
| Weight 0.299 kg                                                                                                    |  |
| Swivel Radius 80 mm                                                                                                |  |
| Hardness of tread Shore A 87                                                                                       |  |
| Load capacity (dynamic) 75 kg                                                                                      |  |
| Load capacity (static) 150 kg                                                                                      |  |

#### **Dimensions**