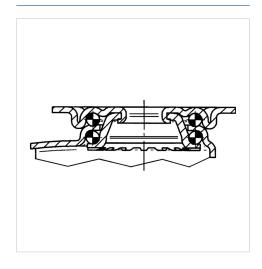

|  |
| Swivel Radius 80 mm                                                                                                |  |
| Hardness of tread Shore A 87                                                                                       |  |
| Load capacity (dynamic) 75 kg                                                                                      |  |
| Load capacity (static) 150 kg                                                                                      |  |

## Advantages at a glance

| Roll performance     | • • • 0 0 |
|----------------------|-----------|
| Movement noise       | • • • 0 0 |
| Attrition            | • • • 0 0 |
| Corrosion resistance | • • • 0 0 |

#### **Dimensions**



#### **Structure & Mounting**



# **AGILA**

## 2477PJO075P40

EAN 4031582050370

#### **Structure & Mounting**