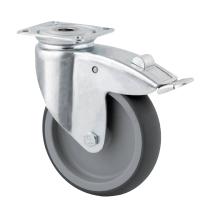

### 2477PJO075P40

EAN 4031582050370

Swivel caster with total lock, trailing end of caster, housing made of pressed steel, bright zinc plated, blue passivated, double ball bearing swivel head, plate fitting. Wheel center made of Polypropylene, Tread: TENTEprene (thermoplastic rubber), grey non-marking, plain bearing

#### **Technical Data**

| Wheel width25 mmCaster width43 mmPlate size60 x 60 mmPlate hole centers48/38 x 48/38 mmPlate hole6,3 mmDome-∅43 mm |  |
|--------------------------------------------------------------------------------------------------------------------|--|
| Plate size 60 x 60 mm  Plate hole centers 48/38 x 48/38 mm  Plate hole 6,3 mm                                      |  |
| Plate hole centers 48/38 x 48/38 mm  Plate hole 6,3 mm                                                             |  |
| Plate hole 6,3 mm                                                                                                  |  |
|                                                                                                                    |  |
| Dome-Ø 43 mm                                                                                                       |  |
|                                                                                                                    |  |
| Offset 24 mm                                                                                                       |  |
| Swivel Interference 160 mm                                                                                         |  |
| Overall height 100 mm                                                                                              |  |
| Temperature - 20 / + 60 °C                                                                                         |  |
| Standard EN 12530                                                                                                  |  |
| Weight 0.299 kg                                                                                                    |  |
| Swivel Radius 80 mm                                                                                                |  |
| Hardness of tread Shore A 87                                                                                       |  |
| Load capacity (dynamic) 75 kg                                                                                      |  |
| Load capacity (static) 150 kg                                                                                      |  |