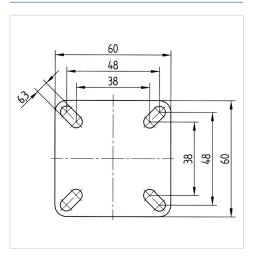

#### **Technical Data**

| Wheel width25 mmCaster width43 mmPlate size60 x 60 mmPlate hole centers48/38 x 48/38 mmPlate hole6,3 mmDome-∅43 mm |  |
|--------------------------------------------------------------------------------------------------------------------|--|
| Plate size 60 x 60 mm  Plate hole centers 48/38 x 48/38 mm  Plate hole 6,3 mm                                      |  |
| Plate hole centers 48/38 x 48/38 mm  Plate hole 6,3 mm                                                             |  |
| Plate hole 6,3 mm                                                                                                  |  |
|                                                                                                                    |  |
| Dome-Ø 43 mm                                                                                                       |  |
|                                                                                                                    |  |
| Offset 24 mm                                                                                                       |  |
| Swivel Interference 160 mm                                                                                         |  |
| Overall height 100 mm                                                                                              |  |
| Temperature - 20 / + 60 °C                                                                                         |  |
| Standard EN 12530                                                                                                  |  |
| Weight 0.299 kg                                                                                                    |  |
| Swivel Radius 80 mm                                                                                                |  |
| Hardness of tread Shore A 87                                                                                       |  |
| Load capacity (dynamic) 75 kg                                                                                      |  |
| Load capacity (static) 150 kg                                                                                      |  |

#### **Structure & Mounting**