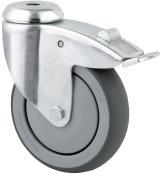

# **AGILA** 2477PJP100P30-11

EAN 4031582050448

Swivel caster with total lock, trailing end of caster, housing made of pressed steel, bright zinc plated, blue passivated, double ball bearing swivel head, wheel axle with nut, bolt hole. Wheel center made of Polypropylene, Tread: TENTEprene (thermoplastic rubber), grey nonmarking, precision ball bearing , with threadguards casters can be mounted with standard screws; various length screws can be used.

Picture may differ from original product