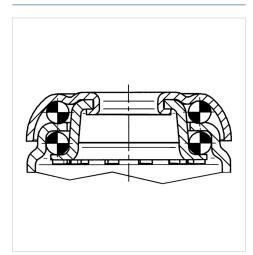

|
| Swivel Interference     | 262 mm         |
| Overall height          | 135 mm         |
| Temperature             | - 20 / + 60 °C |
| Standard                | EN 12530       |
| Weight                  | 0.766 kg       |
| Swivel Radius           | 131 mm         |
| Hardness of tread       | Shore A 87     |
| Load capacity (dynamic) | 100 kg         |
| Load capacity (static)  | 200 kg         |

### Advantages at a glance

| Roll performance     | $\bullet \bullet \bullet \circ \circ$ |
|----------------------|---------------------------------------|
| Movement noise       | $\bullet \bullet \bullet \circ \circ$ |
| Attrition            | $\bullet \bullet \bullet \circ \circ$ |
| Corrosion resistance | $\bullet \bullet \bullet \circ \circ$ |



# **Structure & Mounting**