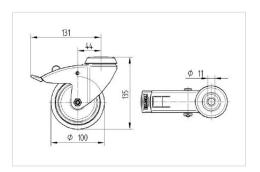

### **Dimensions**

# **Technical Data**

| Wheel diameter          | 100 mm         |
|-------------------------|----------------|
|                         |                |
| Wheel width             | 32 mm          |
| Caster width            | 60 mm          |
| Center hole             | 11 mm          |
| Dome-Ø                  | 60 mm          |
| Offset                  | 43.5 mm        |
| Swivel Interference     | 262 mm         |
| Overall height          | 135 mm         |
| Temperature             | - 20 / + 60 °C |
| Standard                | EN 12530       |
| Weight                  | 0.766 kg       |
| Swivel Radius           | 131 mm         |
| Hardness of tread       | Shore A 87     |
| Load capacity (dynamic) | 100 kg         |
| Load capacity (static)  | 200 kg         |