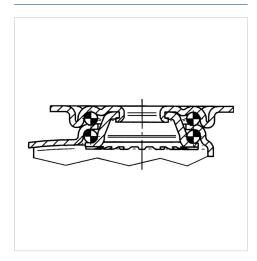

nut, plate fitting. Wheel center made of Polypropylene, Tread: TENTEprene (thermoplastic rubber), grey non-marking, precision ball bearing , with threadguards





Picture may differ from original product

#### **Technical Data**

| 100 mm                 |
|------------------------|
| 32 mm                  |
| 60 mm                  |
| 77 x 67 mm             |
| 61,5/56 x 51,5/46,5 mm |
| 8,5 mm                 |
| 60 mm                  |
| 43.5 mm                |
| 262 mm                 |
| 135 mm                 |
| - 20 / + 60 °C         |
| EN 12530               |
| 0.821 kg               |
| 131 mm                 |
| Shore A 87             |
| 100 kg                 |
| 200 kg                 |
|                        |

#### **Dimensions**



#### **Structure & Mounting**



#### Advantages at a glance

| Roll performance     | • • • 0 0 |
|----------------------|-----------|
| Movement noise       | • • • 0 0 |
| Attrition            | • • • 0 0 |
| Corrosion resistance | • • • 0 0 |

# **AGILA**

## 2477PJP100P50

EAN 4031582050455

#### **Structure & Mounting**