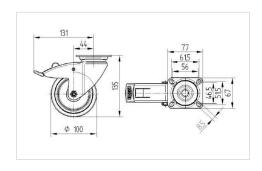

#### **Technical Data**

| 100 mm                 |
|------------------------|
| 32 mm                  |
| 60 mm                  |
| 77 x 67 mm             |
| 61,5/56 x 51,5/46,5 mm |
| 8,5 mm                 |
| 60 mm                  |
| 43.5 mm                |
| 262 mm                 |
| 135 mm                 |
| - 20 / + 60 °C         |
| EN 12530               |
| 0.821 kg               |
| 131 mm                 |
| Shore A 87             |
| 100 kg                 |
| 200 kg                 |
|                        |

#### **Dimensions**