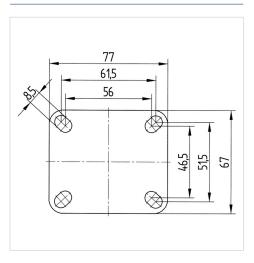

#### **Technical Data**

| 100 mm                 |
|------------------------|
| 32 mm                  |
| 60 mm                  |
| 77 x 67 mm             |
| 61,5/56 x 51,5/46,5 mm |
| 8,5 mm                 |
| 60 mm                  |
| 43.5 mm                |
| 262 mm                 |
| 135 mm                 |
| - 20 / + 60 °C         |
| EN 12530               |
| 0.821 kg               |
| 131 mm                 |
| Shore A 87             |
| 100 kg                 |
| 200 kg                 |
|                        |

#### **Dimensions**