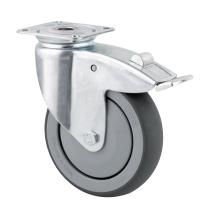

### 2477PJP100P50

EAN 4031582050455

Swivel caster with total lock, trailing end of caster, housing made of pressed steel, bright zinc plated, blue passivated, double ball bearing swivel head, wheel axle with nut, plate fitting. Wheel center made of Polypropylene, Tread: TENTEprene (thermoplastic rubber), grey non-marking, precision ball bearing , with threadguards

Picture may differ from original product