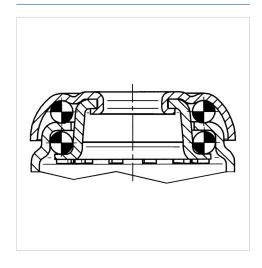

--|
| Wheel width             | 32 mm          |
| Caster width            | 60 mm          |
| Center hole             | 11 mm          |
| Dome-Ø                  | 60 mm          |
| Offset                  | 41 mm          |
| Swivel Interference     | 262 mm         |
| Overall height          | 160 mm         |
| Temperature             | - 20 / + 60 °C |
| Standard                | EN 12530       |
| Weight                  | 0.833 kg       |
| Swivel Radius           | 131 mm         |
| Hardness of tread       | Shore A 83     |
| Load capacity (dynamic) | 100 kg         |
| Load capacity (static)  | 200 kg         |

### Advantages at a glance

| • • • 0 0 |
|-----------|
| • • • 0 0 |
| • • • 0 0 |
| • • • 0 0 |
|           |

#### **Dimensions**



## **Structure & Mounting**