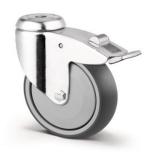

# 2477PJP125P30-11

EAN 4031582050462

Swivel caster with total lock, trailing end of caster, housing made of pressed steel, bright zinc plated, blue passivated, double ball bearing swivel head, wheel axle with nut, bolt hole. Wheel center made of Polypropylene, Tread: TENTEprene (thermoplastic rubber), grey non-marking, precision ball bearing, with threadguards casters can be mounted with standard screws; various length screws can be used.

Picture may differ from original product