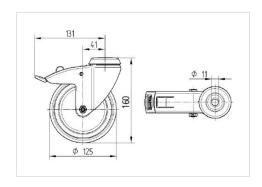

#### **Technical Data**

| Wheel diameter          | 125 mm         |
|-------------------------|----------------|
| Wheel width             | 32 mm          |
| Caster width            | 60 mm          |
| Center hole             | 11 mm          |
| Dome-Ø                  | 60 mm          |
| Offset                  | 41 mm          |
| Swivel Interference     | 262 mm         |
| Overall height          | 160 mm         |
| Temperature             | - 20 / + 60 °C |
| Standard                | EN 12530       |
| Weight                  | 0.833 kg       |
| Swivel Radius           | 131 mm         |
| Hardness of tread       | Shore A 83     |
| Load capacity (dynamic) | 100 kg         |
| Load capacity (static)  | 200 kg         |

#### **Dimensions**