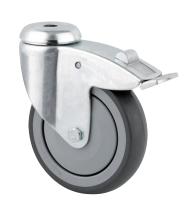

## 2477UAP100P30-11

EAN 4031582302219

Swivel caster with total lock, trailing end of caster, housing made of pressed steel, bright zinc plated, blue passivated, double ball bearing swivel head, wheel axle with nut, bolt hole. Wheel center made of Polyamide, Tread: Polyurethane, precision ball bearing, with threadguards casters can be mounted with standard screws; various length screws can be used.

Picture may differ from original product