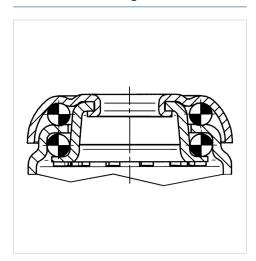

er hole             | 11 mm          |
| Dome-Ø                  | 60 mm          |
| Offset                  | 43.5 mm        |
| Swivel Interference     | 262 mm         |
| Overall height          | 135 mm         |
| Temperature             | - 25 / - 25 °C |
| Standard                | EN 12530       |
| Weight                  | 0.795 kg       |
| Swivel Radius           | 131 mm         |
| Hardness of tread       | Shore D 42     |
| Load capacity (dynamic) | 100 kg         |
| Load capacity (static)  | 200 kg         |

## Advantages at a glance

| Roll performance     | • • • 0 0 |
|----------------------|-----------|
| Movement noise       | • • • 0 0 |
| Attrition            | • • • • • |
| Corrosion resistance | • • • 0 0 |

#### **Dimensions**



## **Structure & Mounting**