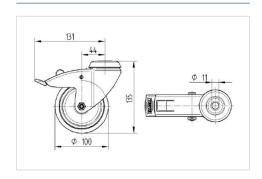

### **Technical Data**

| Wheel diameter          | 100 mm         |
|-------------------------|----------------|
| Wheel width             | 32 mm          |
| Caster width            | 60 mm          |
| Center hole             | 11 mm          |
| Dome-Ø                  | 60 mm          |
| Offset                  | 43.5 mm        |
| Swivel Interference     | 262 mm         |
| Overall height          | 135 mm         |
| Temperature             | - 25 / - 25 °C |
| Standard                | EN 12530       |
| Weight                  | 0.795 kg       |
| Swivel Radius           | 131 mm         |
| Hardness of tread       | Shore D 42     |
| Load capacity (dynamic) | 100 kg         |
| Load capacity (static)  | 200 kg         |

#### **Dimensions**