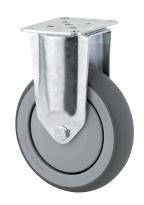

## 2478PJP125P50

EAN 4031582030389

Fixed caster, Fork made of pressed steel, bright zinc plated, blue passivated, wheel axle with nut, plate fitting. Longside of plate 90° off track.

Wheel center made of Polypropylene, Tread: TENTEprene (thermoplastic rubber), grey non-marking, precision ball bearing, with threadguards

Picture may differ from original product