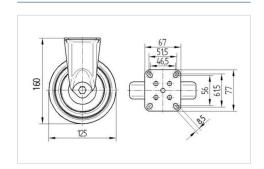

#### **Technical Data**

| Wheel diameter                                | 125 mm                                               |
|-----------------------------------------------|------------------------------------------------------|
| Wheel width                                   | 32 mm                                                |
| Caster width                                  | 60 mm                                                |
| Plate size                                    | 77 x 67 mm                                           |
| Plate hole centers                            | 61,5/56 x 51,5/46,5 mm                               |
| Plate hole                                    | 8,5 mm                                               |
| Dome-Ø                                        | 60 mm                                                |
|                                               |                                                      |
| Overall height                                | 160 mm                                               |
| Overall height Temperature                    | 160 mm<br>- 20 / + 60 °C                             |
|                                               |                                                      |
| Temperature                                   | - 20 / + 60 °C                                       |
| Temperature Standard                          | - 20 / + 60 °C<br>EN 12530                           |
| Temperature Standard Weight                   | - 20 / + 60 °C<br>EN 12530<br>0.632 kg               |
| Temperature Standard Weight Hardness of tread | - 20 / + 60 °C<br>EN 12530<br>0.632 kg<br>Shore A 83 |

#### **Dimensions**