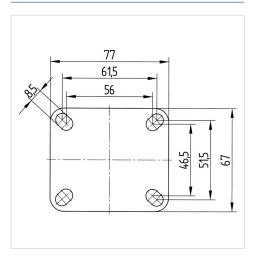

#### **Technical Data**

| Wheel diameter                                | 125 mm                                               |
|-----------------------------------------------|------------------------------------------------------|
| Wheel width                                   | 32 mm                                                |
| Caster width                                  | 60 mm                                                |
| Plate size                                    | 77 x 67 mm                                           |
| Plate hole centers                            | 61,5/56 x 51,5/46,5 mm                               |
| Plate hole                                    | 8,5 mm                                               |
| Dome-Ø                                        | 60 mm                                                |
|                                               |                                                      |
| Overall height                                | 160 mm                                               |
| Overall height Temperature                    | 160 mm<br>- 20 / + 60 °C                             |
|                                               |                                                      |
| Temperature                                   | - 20 / + 60 °C                                       |
| Temperature Standard                          | - 20 / + 60 °C<br>EN 12530                           |
| Temperature Standard Weight                   | - 20 / + 60 °C<br>EN 12530<br>0.632 kg               |
| Temperature Standard Weight Hardness of tread | - 20 / + 60 °C<br>EN 12530<br>0.632 kg<br>Shore A 83 |

### **Structure & Mounting**