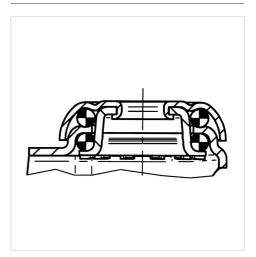

| 106 mm         |
| Overall height         | 69 mm          |
| Temperature            | - 20 / + 85 °C |
| Standard               | EN 12530       |
| Weight                 | 0.311 kg       |
| Swivel Radius          | 53 mm          |
| Hardness of tread      | Shore A 80     |
| Load capacity          | 60 kg          |
| Load capacity (static) | 120 kg         |
|                        |                |

## Advantages at a glance

| Roll performance     |                                       |
|----------------------|---------------------------------------|
| Movement noise       | $\bullet \bullet \bullet \circ \circ$ |
| Attrition            | $\bullet \bullet \bullet \circ \circ$ |
| Corrosion resistance | $\bullet \bullet \bullet \circ \circ$ |



## **Structure & Mounting**