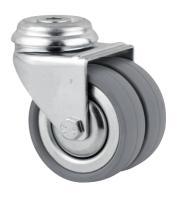

**AGILA TWIN** 2970DIK050P30-11

EAN 4031582302646

Swivel castor, housing made of pressed steel, bright zinc plated, blue passivated, double ball bearing swivel head, wheel axle with nut, bolt hole. Wheel centre made of pressed steel, Tread: solid rubber, grey non-marking, with threadguards, cone ball bearing

Picture may differ from original product