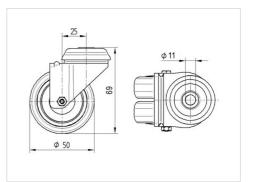

## Dimensions

## **Technical Data**

| Wheel diameter         | 50 mm          |
|------------------------|----------------|
| Wheel width            | 19 mm          |
| Castor width           | 53 mm          |
| Centre hole            | 11 mm          |
| Dome-Ø                 | 53 mm          |
| Offset                 | 25 mm          |
| Swivel Interference    | 106 mm         |
| Overall height         | 69 mm          |
| Temperature            | - 20 / + 85 °C |
| Standard               | EN 12530       |
| Weight                 | 0.311 kg       |
| Swivel Radius          | 53 mm          |
| Hardness of tread      | Shore A 80     |
| Load capacity          | 60 kg          |
| Load capacity (static) | 120 kg         |
|                        |                |