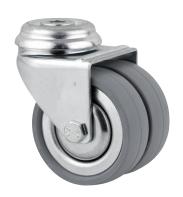

## 2970DIK050P30-11

EAN 4031582302646

Swivel caster, housing made of pressed steel, bright zinc plated, blue passivated, double ball bearing swivel head, wheel axle with nut, bolt hole. Wheel center made of pressed steel, Tread: solid rubber, grey non-marking, with threadguards, cone ball bearing

Picture may differ from original product