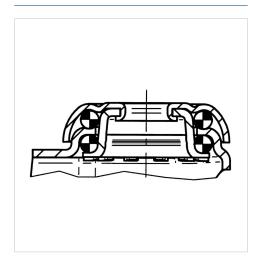

er hole             | 11 mm          |
| Dome-Ø                  | 53 mm          |
| Offset                  | 25 mm          |
| Swivel Interference     | 106 mm         |
| Overall height          | 69 mm          |
| Temperature             | - 20 / + 85 °C |
| Standard                | EN 12530       |
| Weight                  | 0.311 kg       |
| Swivel Radius           | 53 mm          |
| Hardness of tread       | Shore A 80     |
| Load capacity (dynamic) | 60 kg          |
| Load capacity (static)  | 120 kg         |

## Advantages at a glance

| Roll performance     | • • • 0 0 |
|----------------------|-----------|
| Movement noise       | • • • 0 0 |
| Attrition            | • • • 0 0 |
| Corrosion resistance | • • • 0 0 |

#### **Dimensions**



## **Structure & Mounting**