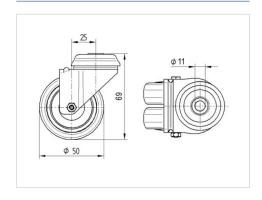

#### **Technical Data**

| Wheel diameter          | 50 mm          |
|-------------------------|----------------|
| Wheel width             | 19 mm          |
| Caster width            | 53 mm          |
| Center hole             | 11 mm          |
| Dome-Ø                  | 53 mm          |
| Offset                  | 25 mm          |
| Swivel Interference     | 106 mm         |
| Overall height          | 69 mm          |
| Temperature             | - 20 / + 85 °C |
| Standard                | EN 12530       |
| Weight                  | 0.311 kg       |
| Swivel Radius           | 53 mm          |
| Hardness of tread       | Shore A 80     |
| Load capacity (dynamic) | 60 kg          |
| Load capacity (static)  | 120 kg         |

#### **Dimensions**