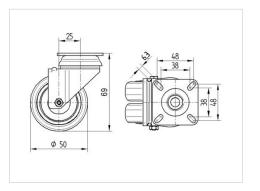

#### **Dimensions**

| Wheel diameter          | 50 mm            |
|-------------------------|------------------|
| Wheel width             | 19 mm            |
| Caster width            | 53 mm            |
| Plate size              | 60 x 60 mm       |
| Plate hole centers      | 48/38 x 48/38 mm |
| Plate hole              | 6,3 mm           |
| Dome-Ø                  | 53 mm            |
| Offset                  | 25 mm            |
| Swivel Interference     | 106 mm           |
| Overall height          | 69 mm            |
| Temperature             | - 20 / + 85 °C   |
| Standard                | EN 12530         |
| Weight                  | 0.344 kg         |
| Swivel Radius           | 53 mm            |
| Hardness of tread       | Shore A 80       |
| Load capacity (dynamic) | 60 kg            |
| Load capacity (static)  | 120 kg           |