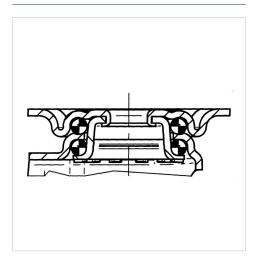

# **AGILA TWIN** 2970DIK050P40

EAN 4031582302653

Swivel caster, housing made of pressed steel, bright zinc plated, blue passivated, double ball bearing swivel head, wheel axle with nut, plate fitting. Wheel center made of pressed steel, Tread: solid rubber, grey non-marking, with threadguards, cone ball bearing

## **Structure & Mounting**