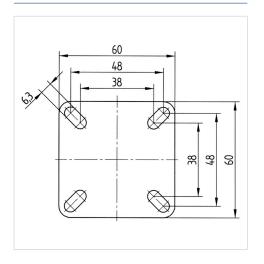

#### **Dimensions**

| Wheel diameter          | 50 mm            |
|-------------------------|------------------|
| Wheel width             | 19 mm            |
| Caster width            | 53 mm            |
| Plate size              | 60 x 60 mm       |
| Plate hole centers      | 48/38 x 48/38 mm |
| Plate hole              | 6,3 mm           |
| Dome-Ø                  | 53 mm            |
| Offset                  | 25 mm            |
| Swivel Interference     | 106 mm           |
| Overall height          | 69 mm            |
| Temperature             | - 20 / + 85 °C   |
| Standard                | EN 12530         |
| Weight                  | 0.344 kg         |
| Swivel Radius           | 53 mm            |
| Hardness of tread       | Shore A 80       |
| Load capacity (dynamic) | 60 kg            |
| Load capacity (static)  | 120 kg           |