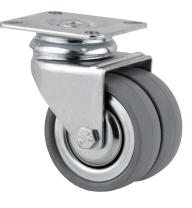

# **AGILA TWIN** 2970DIK050P40

EAN 4031582302653

Swivel caster, housing made of pressed steel, bright zinc plated, blue passivated, double ball bearing swivel head, wheel axle with nut, plate fitting. Wheel center made of pressed steel, Tread: solid rubber, grey non-marking, with threadguards, cone ball bearing

Picture may differ from original product