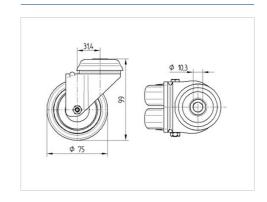

### **Technical Data**

| Wheel diameter         | 75 mm          |
|------------------------|----------------|
| Wheel width            | 25 mm          |
| Castor width           | 71 mm          |
| Centre hole            | 10,3 mm        |
| Dome-Ø                 | 65 mm          |
| Offset                 | 31.4 mm        |
| Swivel Interference    | 145 mm         |
| Overall height         | 99 mm          |
| Temperature            | - 20 / + 85 °C |
| Standard               | EN 12530       |
| Weight                 | 0.755 kg       |
| Swivel Radius          | 72.5 mm        |
| Hardness of tread      | Shore A 80     |
| Load capacity          | 100 kg         |
| Load capacity (static) | 200 kg         |

### **Dimensions**