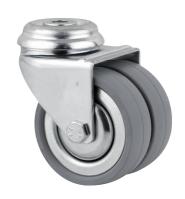

## 2970DIK075P30-10

EAN 4031582302660

Swivel castor, housing made of pressed steel, bright zinc plated, blue passivated, double ball bearing swivel head, wheel axle with nut, bolt hole. Wheel centre made of pressed steel, Tread: solid rubber, grey non-marking, with threadguards, cone ball bearing

Picture may differ from original product