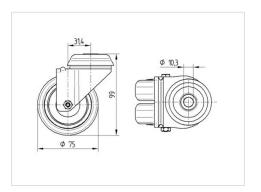

## **Dimensions**

| Wheel diameter          | 75 mm          |
|-------------------------|----------------|
| Wheel width             | 25 mm          |
| Caster width            | 71 mm          |
| Center hole             | 10,3 mm        |
| Dome-Ø                  | 65 mm          |
| Offset                  | 31.4 mm        |
| Swivel Interference     | 145 mm         |
| Overall height          | 99 mm          |
| Temperature             | - 20 / + 85 °C |
| Standard                | EN 12530       |
| Weight                  | 0.755 kg       |
| Swivel Radius           | 72.5 mm        |
| Hardness of tread       | Shore A 80     |
| Load capacity (dynamic) | 100 kg         |
| Load capacity (static)  | 200 kg         |