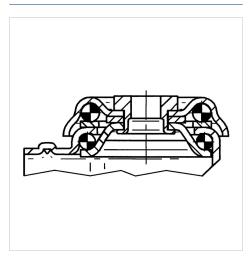

|
| Swivel Interference     | 145 mm         |
| Overall height          | 99 mm          |
| Temperature             | - 20 / + 85 °C |
| Standard                | EN 12530       |
| Weight                  | 0.755 kg       |
| Swivel Radius           | 72.5 mm        |
| Hardness of tread       | Shore A 80     |
| Load capacity (dynamic) | 100 kg         |
| Load capacity (static)  | 200 kg         |

## Advantages at a glance

| Roll performance     | $\bullet \bullet \bullet \circ \circ$ |
|----------------------|---------------------------------------|
| Movement noise       | $\bullet \bullet \bullet \circ \circ$ |
| Attrition            | $\bullet \bullet \bullet \circ \circ$ |
| Corrosion resistance | $\bullet \bullet \bullet \circ \circ$ |



## **Structure & Mounting**