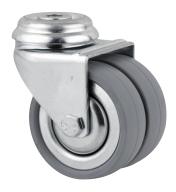

## **AGILA TWIN** 2970DIK075P30-10

EAN 4031582302660

Swivel caster, housing made of pressed steel, bright zinc plated, blue passivated, double ball bearing swivel head, wheel axle with nut, bolt hole. Wheel center made of pressed steel, Tread: solid rubber, grey non-marking, with threadguards, cone ball bearing

Picture may differ from original product