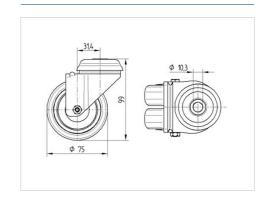

### **Technical Data**

| Wheel diameter         | 75 mm          |
|------------------------|----------------|
| Wheel width            | 25 mm          |
| Castor width           | 71 mm          |
| Centre hole            | 10,3 mm        |
| Dome-Ø                 | 65 mm          |
| Offset                 | 31.4 mm        |
| Swivel Interference    | 145 mm         |
| Overall height         | 99 mm          |
| Temperature            | - 20 / + 60 °C |
| Standard               | EN 12530       |
| Weight                 | 0.523 kg       |
| Swivel Radius          | 72.5 mm        |
| Hardness of tread      | Shore A 87     |
| Load capacity          | 100 kg         |
| Load capacity (static) | 200 kg         |

### **Dimensions**