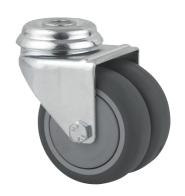

## 2970PJP075P30-10

EAN 4031582302721

Swivel castor, housing made of pressed steel, bright zinc plated, blue passivated, double ball bearing swivel head, wheel axle with nut, bolt hole. Wheel centre made of Polypropylene, Tread: TENTEprene (thermoplastic rubber), grey non-marking, precision ball bearing , with threadguards

Picture may differ from original product