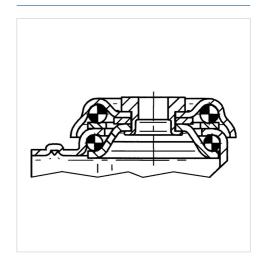

|
| Centre hole            | 10,3 mm        |
| Dome-Ø                 | 65 mm          |
| Offset                 | 31.4 mm        |
| Swivel Interference    | 145 mm         |
| Overall height         | 99 mm          |
| Temperature            | - 20 / + 60 °C |
| Standard               | EN 12530       |
| Weight                 | 0.523 kg       |
| Swivel Radius          | 72.5 mm        |
| Hardness of tread      | Shore A 87     |
| Load capacity          | 100 kg         |
| Load capacity (static) | 200 kg         |

## Advantages at a glance

| Roll performance     | • • • 0 0 |
|----------------------|-----------|
| Movement noise       | • • • 0 0 |
| Attrition            | • • • 0 0 |
| Corrosion resistance | • • • 0 0 |

### **Dimensions**



## **Structure & Mounting**