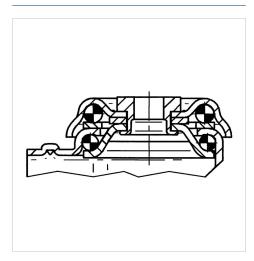

er hole             | 10,3 mm        |
| Dome-Ø                  | 65 mm          |
| Offset                  | 31.4 mm        |
| Swivel Interference     | 145 mm         |
| Overall height          | 99 mm          |
| Temperature             | - 20 / + 60 °C |
| Standard                | EN 12530       |
| Weight                  | 0.523 kg       |
| Swivel Radius           | 72.5 mm        |
| Hardness of tread       | Shore A 87     |
| Load capacity (dynamic) | 100 kg         |
| Load capacity (static)  | 200 kg         |

## Advantages at a glance

| Roll performance     | • • • 0 0 |
|----------------------|-----------|
| Movement noise       | • • • 0 0 |
| Attrition            | • • • 0 0 |
| Corrosion resistance | • • • 0 0 |

#### **Dimensions**



## **Structure & Mounting**