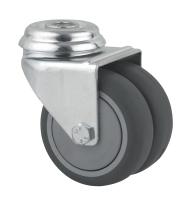

## 2970PJP075P30-10

EAN 4031582302721

Swivel caster, housing made of pressed steel, bright zinc plated, blue passivated, double ball bearing swivel head, wheel axle with nut, bolt hole. Wheel center made of Polypropylene, Tread: TENTEprene (thermoplastic rubber), grey non-marking, precision ball bearing , with threadguards

Picture may differ from original product