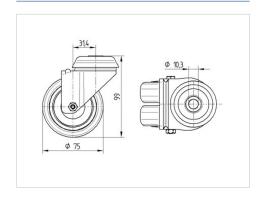

#### **Technical Data**

| Wheel diameter          | 75 mm          |
|-------------------------|----------------|
| Wheel width             | 25 mm          |
| Caster width            | 71 mm          |
| Center hole             | 10,3 mm        |
| Dome-Ø                  | 65 mm          |
| Offset                  | 31.4 mm        |
| Swivel Interference     | 145 mm         |
| Overall height          | 99 mm          |
| Temperature             | - 20 / + 60 °C |
| Standard                | EN 12530       |
| Weight                  | 0.523 kg       |
| Swivel Radius           | 72.5 mm        |
| Hardness of tread       | Shore A 87     |
| Load capacity (dynamic) | 100 kg         |
| Load capacity (static)  | 200 kg         |

#### **Dimensions**