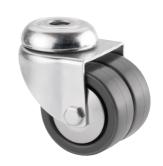

## 2970UAK050P30-11

EAN 4031582302745

Swivel castor, housing made of pressed steel, bright zinc plated, blue passivated, double ball bearing swivel head, wheel axle with nut, bolt hole. Wheel centre made of Polyamide, Tread: Polyurethane, with threadguards, cone ball bearing

Picture may differ from original product