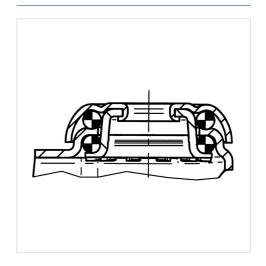

|
| Centre hole            | 11 mm          |
| Dome-Ø                 | 53 mm          |
| Offset                 | 25 mm          |
| Swivel Interference    | 106 mm         |
| Overall height         | 69 mm          |
| Temperature            | - 25 / - 25 °C |
| Standard               | EN 12530       |
| Weight                 | 0.272 kg       |
| Swivel Radius          | 53 mm          |
| Hardness of tread      | Shore D 42     |
| Load capacity          | 70 kg          |
| Load capacity (static) | 140 kg         |

## Advantages at a glance

| Roll performance     | • • • 0 0 |
|----------------------|-----------|
| Movement noise       | • • • 0 0 |
| Attrition            | • • • • 0 |
| Corrosion resistance | • • • 0 0 |

#### **Dimensions**



### **Structure & Mounting**