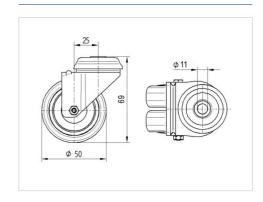

#### **Technical Data**

| Wheel diameter         | 50 mm          |
|------------------------|----------------|
| Wheel width            | 20 mm          |
| Castor width           | 53 mm          |
| Centre hole            | 11 mm          |
| Dome-Ø                 | 53 mm          |
| Offset                 | 25 mm          |
| Swivel Interference    | 106 mm         |
| Overall height         | 69 mm          |
| Temperature            | - 25 / - 25 °C |
| Standard               | EN 12530       |
| Weight                 | 0.272 kg       |
| Swivel Radius          | 53 mm          |
| Hardness of tread      | Shore D 42     |
| Load capacity          | 70 kg          |
| Load capacity (static) | 140 kg         |

#### **Dimensions**