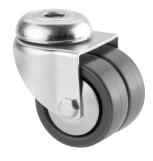

## **AGILA TWIN** 2970UAK050P30-11

EAN 4031582302745

Swivel caster, housing made of pressed steel, bright zinc plated, blue passivated, double ball bearing swivel head, wheel axle with nut, bolt hole. Wheel center made of Polyamide, Tread: Polyurethane, with threadguards, cone ball bearing

Picture may differ from original product