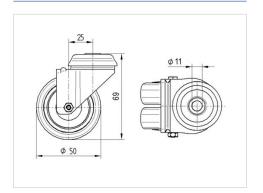

## Dimensions

| Wheel diameter          | 50 mm          |
|-------------------------|----------------|
| Wheel width             | 20 mm          |
| Caster width            | 53 mm          |
| Center hole             | 11 mm          |
| Dome-Ø                  | 53 mm          |
| Offset                  | 25 mm          |
| Swivel Interference     | 106 mm         |
| Overall height          | 69 mm          |
| Temperature             | - 25 / - 25 °C |
| Standard                | EN 12530       |
| Weight                  | 0.272 kg       |
| Swivel Radius           | 53 mm          |
| Hardness of tread       | Shore D 42     |
| Load capacity (dynamic) | 70 kg          |
| Load capacity (static)  | 140 kg         |