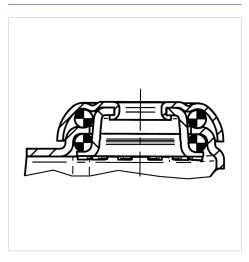

|
| Swivel Interference     | 106 mm         |
| Overall height          | 69 mm          |
| Temperature             | - 25 / - 25 °C |
| Standard                | EN 12530       |
| Weight                  | 0.272 kg       |
| Swivel Radius           | 53 mm          |
| Hardness of tread       | Shore D 42     |
| Load capacity (dynamic) | 70 kg          |
| Load capacity (static)  | 140 kg         |

## Advantages at a glance

| Roll performance     | $\bullet \bullet \bullet \circ \circ$ |
|----------------------|---------------------------------------|
| Movement noise       | $\bullet \bullet \bullet \circ \circ$ |
| Attrition            |                                       |
| Corrosion resistance | $\bullet \bullet \bullet \circ \circ$ |



## **Structure & Mounting**