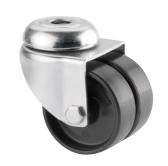

# 2970UOO050P30-11

EAN 4031582302769

Swivel castor, housing made of pressed steel, bright zinc plated, blue passivated, double ball bearing swivel head, wheel axle with nut, bolt hole. Wheel centre made of Polyamide, plain bearing

Picture may differ from original product