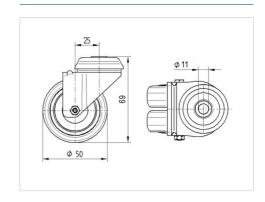

#### **Technical Data**

| Wheel diameter         | 50 mm          |
|------------------------|----------------|
| Wheel width            | 20 mm          |
| Castor width           | 53 mm          |
| Centre hole            | 11 mm          |
| Dome-Ø                 | 53 mm          |
| Offset                 | 25 mm          |
| Swivel Interference    | 106 mm         |
| Overall height         | 69 mm          |
| Temperature            | - 25 / - 25 °C |
| Standard               | EN 12530       |
| Weight                 | 0.184 kg       |
| Swivel Radius          | 53 mm          |
| Hardness of tread      | Shore D 75     |
| Load capacity          | 70 kg          |
| Load capacity (static) | 140 kg         |

#### **Dimensions**