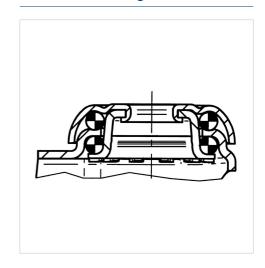

|
| Centre hole            | 11 mm          |
| Dome-Ø                 | 53 mm          |
| Offset                 | 25 mm          |
| Swivel Interference    | 106 mm         |
| Overall height         | 69 mm          |
| Temperature            | - 25 / - 25 °C |
| Standard               | EN 12530       |
| Weight                 | 0.184 kg       |
| Swivel Radius          | 53 mm          |
| Hardness of tread      | Shore D 75     |
| Load capacity          | 70 kg          |
| Load capacity (static) | 140 kg         |

## Advantages at a glance

| Roll performance     | • • • 0 0 |
|----------------------|-----------|
| Movement noise       | • • • 0 0 |
| Attrition            | • • • •   |
| Corrosion resistance | • • • 0 0 |

#### **Dimensions**



### **Structure & Mounting**