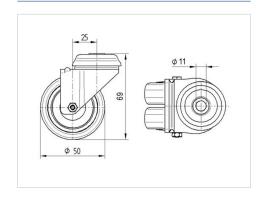

#### **Technical Data**

| Wheel diameter          | 50 mm          |
|-------------------------|----------------|
| Wheel width             | 20 mm          |
| Caster width            | 53 mm          |
| Center hole             | 11 mm          |
| Dome-Ø                  | 53 mm          |
| Offset                  | 25 mm          |
| Swivel Interference     | 106 mm         |
| Overall height          | 69 mm          |
| Temperature             | - 25 / - 25 °C |
| Standard                | EN 12530       |
| Weight                  | 0.184 kg       |
| Swivel Radius           | 53 mm          |
| Hardness of tread       | Shore D 75     |
| Load capacity (dynamic) | 70 kg          |
| Load capacity (static)  | 140 kg         |

#### **Dimensions**