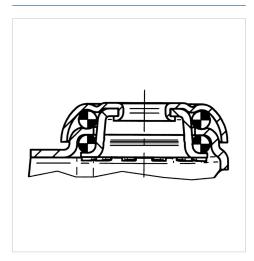

er hole             | 11 mm          |
| Dome-Ø                  | 53 mm          |
| Offset                  | 25 mm          |
| Swivel Interference     | 106 mm         |
| Overall height          | 69 mm          |
| Temperature             | - 25 / - 25 °C |
| Standard                | EN 12530       |
| Weight                  | 0.184 kg       |
| Swivel Radius           | 53 mm          |
| Hardness of tread       | Shore D 75     |
| Load capacity (dynamic) | 70 kg          |
| Load capacity (static)  | 140 kg         |

## Advantages at a glance

| Roll performance     | • • • 0 0 |
|----------------------|-----------|
| Movement noise       | • • • 0 0 |
| Attrition            | • • • •   |
| Corrosion resistance | • • • 0 0 |

#### **Dimensions**



## **Structure & Mounting**