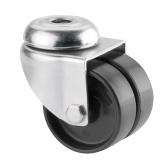

# 2970UOO050P30-11

EAN 4031582302769

Swivel caster, housing made of pressed steel, bright zinc plated, blue passivated, double ball bearing swivel head, wheel axle with nut, bolt hole. Wheel center made of Polyamide, plain bearing

Picture may differ from original product