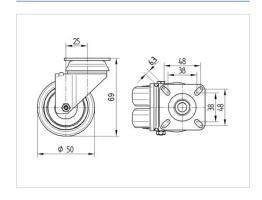

#### **Technical Data**

| 50 mm            |
|------------------|
| 20 mm            |
| 53 mm            |
| 60 x 60 mm       |
| 48/38 x 48/38 mm |
| 6,3 mm           |
| 53 mm            |
| 25 mm            |
| 106 mm           |
| 69 mm            |
| - 25 / - 25 °C   |
| EN 12530         |
| 0.217 kg         |
| 53 mm            |
| Shore D 75       |
| 70 kg            |
| 140 kg           |
|                  |

#### **Dimensions**