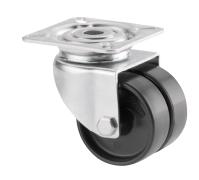

### 2970UOO050P40

EAN 4031582302776

Swivel caster, housing made of pressed steel, bright zinc plated, blue passivated, double ball bearing swivel head, wheel axle with nut, plate fitting. Wheel center made of Polyamide, plain bearing

Picture may differ from original product