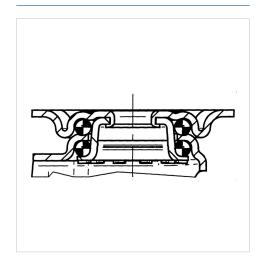

plate fitting. Wheel center made of Polyamide, plain bearing





Picture may differ from original product

#### **Technical Data**

| 50 mm            |
|------------------|
| 20 mm            |
| 53 mm            |
| 60 x 60 mm       |
| 48/38 x 48/38 mm |
| 6,3 mm           |
| 53 mm            |
| 25 mm            |
| 106 mm           |
| 69 mm            |
| - 25 / - 25 °C   |
| EN 12530         |
| 0.217 kg         |
| 53 mm            |
| Shore D 75       |
| 70 kg            |
| 140 kg           |
|                  |

# Advantages at a glance

| Roll performance     | • • • 0 0 |
|----------------------|-----------|
| Movement noise       | • • • 0 0 |
| Attrition            | • • • •   |
| Corrosion resistance | • • • 0 0 |

#### **Dimensions**



#### **Structure & Mounting**



# **AGILA TWIN**

## 2970UOO050P40

EAN 4031582302776

### **Structure & Mounting**