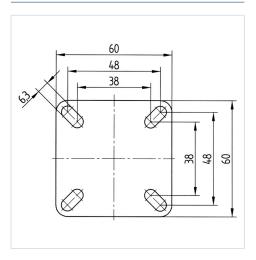

#### **Technical Data**

| 50 mm            |
|------------------|
| 20 mm            |
| 53 mm            |
| 60 x 60 mm       |
| 48/38 x 48/38 mm |
| 6,3 mm           |
| 53 mm            |
| 25 mm            |
| 106 mm           |
| 69 mm            |
| - 25 / - 25 °C   |
| EN 12530         |
| 0.217 kg         |
| 53 mm            |
| Shore D 75       |
| 70 kg            |
| 140 kg           |
|                  |

#### **Dimensions**