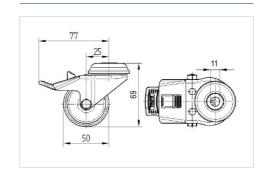

#### **Technical Data**

| Wheel diameter         | 50 mm          |
|------------------------|----------------|
| Wheel width            | 19 mm          |
| Castor width           | 57 mm          |
| Centre hole            | 11 mm          |
| Dome-Ø                 | 53 mm          |
| Offset                 | 25 mm          |
| Swivel Interference    | 155 mm         |
| Overall height         | 69 mm          |
| Temperature            | - 20 / + 85 °C |
| Standard               | EN 12530       |
| Weight                 | 0.362 kg       |
| Swivel Radius          | 77 mm          |
| Hardness of tread      | Shore A 80     |
| Load capacity          | 60 kg          |
| Load capacity (static) | 120 kg         |

#### **Dimensions**