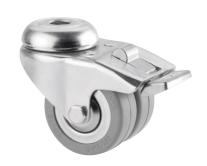

## 2975DIK050P30-11

EAN 4031582302783

Swivel castor with wheel brake, housing made of pressed steel, bright zinc plated, blue passivated, double ball bearing swivel head, wheel axle with nut, bolt hole. Wheel centre made of pressed steel, Tread: solid rubber, grey non-marking, with threadguards, cone ball bearing

Picture may differ from original product