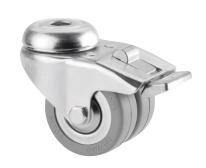

## 2975DIK050P30-11

EAN 4031582302783

Swivel caster with wheel brake, housing made of pressed steel, bright zinc plated, blue passivated, double ball bearing swivel head, wheel axle with nut, bolt hole. Wheel center made of pressed steel, Tread: solid rubber, grey non-marking, with threadguards, cone ball bearing

Picture may differ from original product