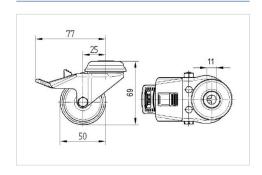

#### **Technical Data**

| Wheel diameter          | 50 mm          |
|-------------------------|----------------|
| Wheel width             | 19 mm          |
| Caster width            | 57 mm          |
| Center hole             | 11 mm          |
| Dome-Ø                  | 53 mm          |
| Offset                  | 25 mm          |
| Swivel Interference     | 155 mm         |
| Overall height          | 69 mm          |
| Temperature             | - 20 / + 85 °C |
| Standard                | EN 12530       |
| Weight                  | 0.362 kg       |
| Swivel Radius           | 77 mm          |
| Hardness of tread       | Shore A 80     |
| Load capacity (dynamic) | 60 kg          |
| Load capacity (static)  | 120 kg         |

#### **Dimensions**