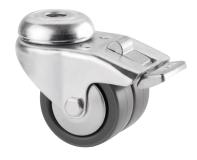

# **AGILA TWIN** 2975UAK050P30-11

EAN 4031582302820

Swivel caster with wheel brake, housing made of pressed steel, bright zinc plated, blue passivated, double ball bearing swivel head, wheel axle with nut, bolt hole. Wheel center made of Polyamide, Tread: Polyurethane, with threadguards, cone ball bearing

Picture may differ from original product