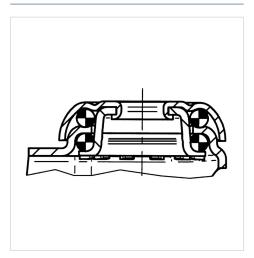

|
| Swivel Interference     | 155 mm         |
| Overall height          | 69 mm          |
| Temperature             | - 25 / - 25 °C |
| Standard                | EN 12530       |
| Weight                  | 0.324 kg       |
| Swivel Radius           | 77 mm          |
| Hardness of tread       | Shore D 42     |
| Load capacity (dynamic) | 70 kg          |
| Load capacity (static)  | 140 kg         |

#### Advantages at a glance

| Roll performance     | $\bullet \bullet \bullet \circ \circ$ |
|----------------------|---------------------------------------|
| Movement noise       | $\bullet \bullet \bullet \circ \circ$ |
| Attrition            |                                       |
| Corrosion resistance | $\bullet \bullet \bullet \circ \circ$ |



### **Structure & Mounting**