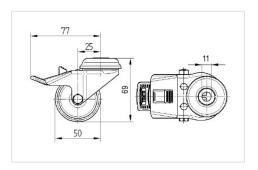

#### Dimensions

## **Technical Data**

| Wheel diameter          | 50 mm          |
|-------------------------|----------------|
| Wheel width             | 20 mm          |
| Caster width            | 57 mm          |
| Center hole             | 11 mm          |
| Dome-Ø                  | 53 mm          |
| Offset                  | 25 mm          |
| Swivel Interference     | 155 mm         |
| Overall height          | 69 mm          |
| Temperature             | - 25 / - 25 °C |
| Standard                | EN 12530       |
| Weight                  | 0.324 kg       |
| Swivel Radius           | 77 mm          |
| Hardness of tread       | Shore D 42     |
| Load capacity (dynamic) | 70 kg          |
| Load capacity (static)  | 140 kg         |