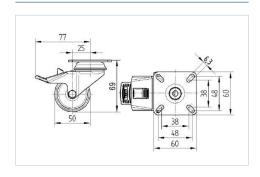

#### **Technical Data**

| Wheel diameter          | 50 mm            |
|-------------------------|------------------|
| Wheel width             | 20 mm            |
| Caster width            | 57 mm            |
| Plate size              | 60 x 60 mm       |
| Plate hole centers      | 48/38 x 48/38 mm |
| Plate hole              | 6,3 mm           |
| Dome-Ø                  | 53 mm            |
| Offset                  | 25 mm            |
| Swivel Interference     | 155 mm           |
| Overall height          | 69 mm            |
| Temperature             | - 25 / - 25 °C   |
| Standard                | EN 12530         |
| Weight                  | 0.356 kg         |
| Swivel Radius           | 77 mm            |
| Hardness of tread       | Shore D 42       |
| Load capacity (dynamic) | 70 kg            |
| Load capacity (static)  | 140 kg           |
|                         |                  |

#### **Dimensions**