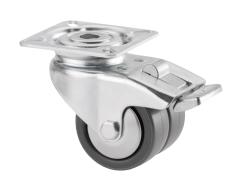

## 2975UAK050P40

EAN 4031582302837

Swivel caster with wheel brake, housing made of pressed steel, bright zinc plated, blue passivated, double ball bearing swivel head, wheel axle with nut, plate fitting. Wheel center made of Polyamide, Tread: Polyurethane, with threadguards, cone ball bearing

Picture may differ from original product