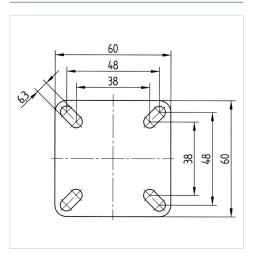

#### **Technical Data**

| Wheel diameter          | 50 mm            |
|-------------------------|------------------|
| Wheel width             | 20 mm            |
| Caster width            | 57 mm            |
| Plate size              | 60 x 60 mm       |
| Plate hole centers      | 48/38 x 48/38 mm |
| Plate hole              | 6,3 mm           |
| Dome-Ø                  | 53 mm            |
| Offset                  | 25 mm            |
| Swivel Interference     | 155 mm           |
| Overall height          | 69 mm            |
| Temperature             | - 25 / - 25 °C   |
| Standard                | EN 12530         |
| Weight                  | 0.356 kg         |
| Swivel Radius           | 77 mm            |
| Hardness of tread       | Shore D 42       |
| Load capacity (dynamic) | 70 kg            |
| Load capacity (static)  | 140 kg           |
|                         |                  |

#### **Dimensions**