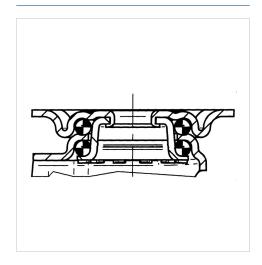

r width            | 57 mm            |
| Plate size              | 60 x 60 mm       |
| Plate hole centers      | 48/38 x 48/38 mm |
| Plate hole              | 6,3 mm           |
| Dome-Ø                  | 53 mm            |
| Offset                  | 25 mm            |
| Swivel Interference     | 155 mm           |
| Overall height          | 69 mm            |
| Temperature             | - 25 / - 25 °C   |
| Standard                | EN 12530         |
| Weight                  | 0.356 kg         |
| Swivel Radius           | 77 mm            |
| Hardness of tread       | Shore D 42       |
| Load capacity (dynamic) | 70 kg            |
| Load capacity (static)  | 140 kg           |
|                         |                  |

#### **Dimensions**



#### **Structure & Mounting**



### Advantages at a glance

| Pall parformance     |           |
|----------------------|-----------|
| Roll performance     | • • • 0 0 |
| Movement noise       | • • • 0 0 |
| Attrition            | • • • • 0 |
| Corrosion resistance | • • • 0 0 |

# **AGILA TWIN**

## 2975UAK050P40

EAN 4031582302837

### **Structure & Mounting**