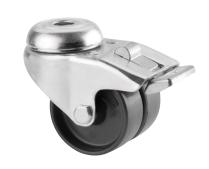

# 2975UOO050P30-11

EAN 4031582302844

Swivel caster with wheel brake, housing made of pressed steel, bright zinc plated, blue passivated, double ball bearing swivel head, wheel axle with nut, bolt hole. Wheel center made of Polyamide, plain bearing

Picture may differ from original product