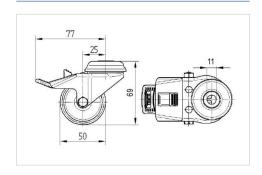

#### **Technical Data**

| Wheel diameter          | 50 mm          |
|-------------------------|----------------|
| Wheel width             | 20 mm          |
| Caster width            | 57 mm          |
| Center hole             | 11 mm          |
| Dome-Ø                  | 53 mm          |
| Offset                  | 25 mm          |
| Swivel Interference     | 155 mm         |
| Overall height          | 69 mm          |
| Temperature             | - 25 / - 25 °C |
| Standard                | EN 12530       |
| Weight                  | 0.235 kg       |
| Swivel Radius           | 77 mm          |
| Hardness of tread       | Shore D 75     |
| Load capacity (dynamic) | 70 kg          |
| Load capacity (static)  | 140 kg         |

#### **Dimensions**