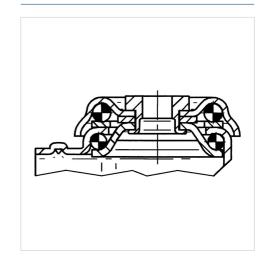

|
| Centre hole            | 10,3 mm        |
| Dome-Ø                 | 65 mm          |
| Offset                 | 31.3 mm        |
| Swivel Interference    | 198 mm         |
| Overall height         | 99 mm          |
| Temperature            | - 20 / + 85 °C |
| Standard               | EN 12530       |
| Weight                 | 0.869 kg       |
| Swivel Radius          | 99 mm          |
| Hardness of tread      | Shore A 80     |
| Load capacity          | 100 kg         |
| Load capacity (static) | 200 kg         |

## Advantages at a glance

| Roll performance     | • • • 0 0 |
|----------------------|-----------|
| Movement noise       | • • • 0 0 |
| Attrition            | • • • 0 0 |
| Corrosion resistance | • • • 0 0 |

## **Dimensions**



## **Structure & Mounting**