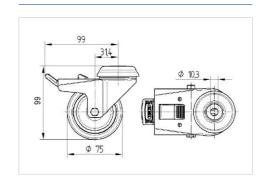

## **Technical Data**

| Wheel diameter         | 75 mm          |
|------------------------|----------------|
| Wheel width            | 25 mm          |
| Castor width           | 71 mm          |
| Centre hole            | 10,3 mm        |
| Dome-Ø                 | 65 mm          |
| Offset                 | 31.3 mm        |
| Swivel Interference    | 198 mm         |
| Overall height         | 99 mm          |
| Temperature            | - 20 / + 85 °C |
| Standard               | EN 12530       |
| Weight                 | 0.869 kg       |
| Swivel Radius          | 99 mm          |
| Hardness of tread      | Shore A 80     |
| Load capacity          | 100 kg         |
| Load capacity (static) | 200 kg         |

## **Dimensions**