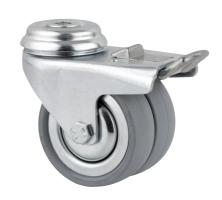

## 2977DIK075P30-10

EAN 4031582302899

Swivel castor with total lock, tail end of castor, housing made of pressed steel, bright zinc plated, blue passivated, double ball bearing swivel head, wheel axle with nut, bolt hole. Wheel centre made of pressed steel, Tread: solid rubber, grey non-marking, with threadguards, cone ball bearing

Picture may differ from original product