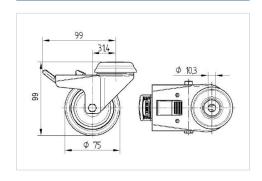

#### **Technical Data**

| Wheel diameter          | 75 mm          |
|-------------------------|----------------|
| Wheel width             | 25 mm          |
| Caster width            | 71 mm          |
| Center hole             | 10,3 mm        |
| Dome-Ø                  | 65 mm          |
| Offset                  | 31.3 mm        |
| Swivel Interference     | 198 mm         |
| Overall height          | 99 mm          |
| Temperature             | - 20 / + 85 °C |
| Standard                | EN 12530       |
| Weight                  | 0.869 kg       |
| Swivel Radius           | 99 mm          |
| Hardness of tread       | Shore A 80     |
| Load capacity (dynamic) | 100 kg         |
| Load capacity (static)  | 200 kg         |

#### **Dimensions**