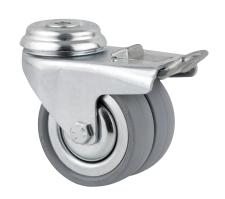

## 2977DIK075P30-10

EAN 4031582302899

Swivel caster with total lock, trailing end of caster, housing made of pressed steel, bright zinc plated, blue passivated, double ball bearing swivel head, wheel axle with nut, bolt hole. Wheel center made of pressed steel, Tread: solid rubber, grey non-marking, with threadguards, cone ball bearing

Picture may differ from original product