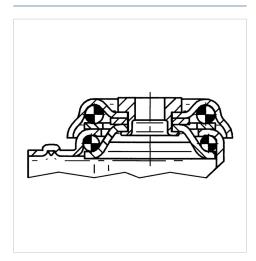

hole             | 10,3 mm        |
| Dome-Ø                  | 65 mm          |
| Offset                  | 31.3 mm        |
| Swivel Interference     | 198 mm         |
| Overall height          | 99 mm          |
| Temperature             | - 20 / + 85 °C |
| Standard                | EN 12530       |
| Weight                  | 0.869 kg       |
| Swivel Radius           | 99 mm          |
| Hardness of tread       | Shore A 80     |
| Load capacity (dynamic) | 100 kg         |
| Load capacity (static)  | 200 kg         |

#### Advantages at a glance

| Roll performance     | • • • 0 0 |
|----------------------|-----------|
| Movement noise       | • • • 0 0 |
| Attrition            | • • • 0 0 |
| Corrosion resistance | • • • 0 0 |

#### **Dimensions**



### **Structure & Mounting**