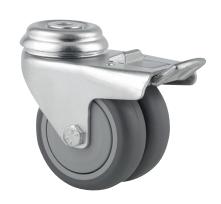

## 2977PJP075P30-10

EAN 4031582302936

Swivel caster with total lock, trailing end of caster, housing made of pressed steel, bright zinc plated, blue passivated, double ball bearing swivel head, wheel axle with nut, bolt hole. Wheel center made of Polypropylene, Tread: TENTEprene (thermoplastic rubber), grey non-marking, precision ball bearing , with threadguards

Picture may differ from original product

#### **Technical Data**

| Wheel diameter          | 75 mm          |
|-------------------------|----------------|
| Wheel width             | 25 mm          |
| Caster width            | 71 mm          |
| Center hole             | 10,3 mm        |
| Dome-Ø                  | 65 mm          |
| Offset                  | 31.3 mm        |
| Swivel Interference     | 198 mm         |
| Overall height          | 99 mm          |
| Temperature             | - 20 / + 60 °C |
| Standard                | EN 12530       |
| Weight                  | 0.635 kg       |
| Swivel Radius           | 99 mm          |
| Hardness of tread       | Shore A 87     |
| Load capacity (dynamic) | 100 kg         |
| Load capacity (static)  | 200 kg         |