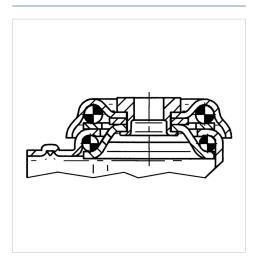

hole             | 10,3 mm        |
| Dome-Ø                  | 65 mm          |
| Offset                  | 31.3 mm        |
| Swivel Interference     | 198 mm         |
| Overall height          | 99 mm          |
| Temperature             | - 20 / + 60 °C |
| Standard                | EN 12530       |
| Weight                  | 0.635 kg       |
| Swivel Radius           | 99 mm          |
| Hardness of tread       | Shore A 87     |
| Load capacity (dynamic) | 100 kg         |
| Load capacity (static)  | 200 kg         |

#### Advantages at a glance

| Roll performance     | • • • 0 0 |
|----------------------|-----------|
| Movement noise       | • • • 0 0 |
| Attrition            | • • • 0 0 |
| Corrosion resistance | • • • 0 0 |

#### **Dimensions**



### **Structure & Mounting**