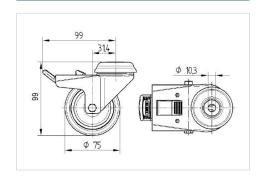

#### **Technical Data**

| Wheel diameter          | 75 mm          |
|-------------------------|----------------|
| Wheel width             | 25 mm          |
| Caster width            | 71 mm          |
| Center hole             | 10,3 mm        |
| Dome-Ø                  | 65 mm          |
| Offset                  | 31.3 mm        |
| Swivel Interference     | 198 mm         |
| Overall height          | 99 mm          |
| Temperature             | - 20 / + 60 °C |
| Standard                | EN 12530       |
| Weight                  | 0.635 kg       |
| Swivel Radius           | 99 mm          |
| Hardness of tread       | Shore A 87     |
| Load capacity (dynamic) | 100 kg         |
| Load capacity (static)  | 200 kg         |

#### **Dimensions**