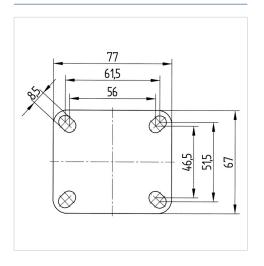

#### **Dimensions**

| Wheel diameter          | 75 mm                  |
|-------------------------|------------------------|
| Wheel width             | 25 mm                  |
| Caster width            | 71 mm                  |
| Plate size              | 77 x 67 mm             |
| Plate hole centers      | 61,5/56 x 51,5/46,5 mm |
| Plate hole              | 8,5 mm                 |
| Dome-Ø                  | 65 mm                  |
| Offset                  | 31.3 mm                |
| Swivel Interference     | 198 mm                 |
| Overall height          | 102 mm                 |
| Temperature             | - 20 / + 60 °C         |
| Standard                | EN 12530               |
| Weight                  | 0.742 kg               |
| Swivel Radius           | 99 mm                  |
| Hardness of tread       | Shore A 87             |
| Load capacity (dynamic) | 100 kg                 |
| Load capacity (static)  | 200 kg                 |
|                         |                        |