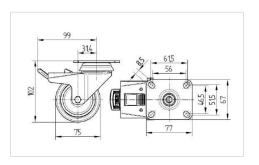

#### **Dimensions**

| Wheel diameter          | 75 mm                  |
|-------------------------|------------------------|
| Wheel width             | 25 mm                  |
| Caster width            | 71 mm                  |
| Plate size              | 77 x 67 mm             |
| Plate hole centers      | 61,5/56 x 51,5/46,5 mm |
| Plate hole              | 8,5 mm                 |
| Dome-Ø                  | 65 mm                  |
| Offset                  | 31.3 mm                |
| Swivel Interference     | 198 mm                 |
| Overall height          | 102 mm                 |
| Temperature             | - 20 / + 60 °C         |
| Standard                | EN 12530               |
| Weight                  | 0.742 kg               |
| Swivel Radius           | 99 mm                  |
| Hardness of tread       | Shore A 87             |
| Load capacity (dynamic) | 100 kg                 |
| Load capacity (static)  | 200 kg                 |
|                         |                        |