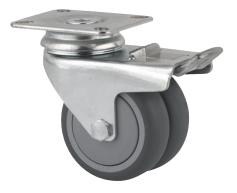

# **AGILA TWIN** 2977PJP075P50

EAN 4031582302943

Swivel caster with total lock, trailing end of caster, housing made of pressed steel, bright zinc plated, blue passivated, double ball bearing swivel head, wheel axle with nut, plate fitting. Wheel center made of Polypropylene, Tread: TENTEprene (thermoplastic rubber), grey non-marking, precision ball bearing , with threadguards

Picture may differ from original product