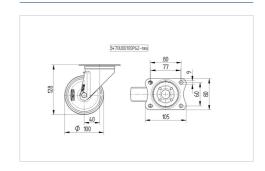

#### **Technical Data**

| Wheel diameter         | 100 mm         |
|------------------------|----------------|
| Wheel width            | 30 mm          |
| Size of Plate          | 105 x 80 mm    |
| Plate hole centres     | 80/77 x 60 mm  |
| Plate hole             | 9 mm           |
| Offset                 | 40 mm          |
| Swivel Interference    | 180 mm         |
| Overall height         | 128 mm         |
| Temperature            | - 20 / + 60 °C |
| Standard               | EN 12532       |
| Weight                 | 0.888 kg       |
| Swivel Radius          | 90 mm          |
| Hardness of tread      | Shore A 80     |
| Load capacity          | 70 kg          |
| Load capacity (static) | 140 kg         |

#### **Dimensions**