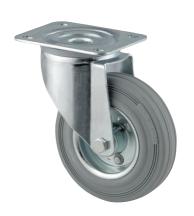

# 3470DIR100P62

EAN 4031582303391

Swivel castor, housing made of pressed steel, bright zinc plated, blue passivated, double ball bearing swivel head, wheel axle with nut, dustguard, plate fitting. Wheel centre made of pressed steel, Tread: solid rubber, grey non-marking, roller bearing

Picture may differ from original product