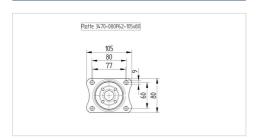

#### **Technical Data**

| Wheel diameter         | 100 mm         |
|------------------------|----------------|
| Wheel width            | 30 mm          |
| Size of Plate          | 105 x 80 mm    |
| Plate hole centres     | 80/77 x 60 mm  |
| Plate hole             | 9 mm           |
| Offset                 | 40 mm          |
| Swivel Interference    | 180 mm         |
| Overall height         | 128 mm         |
| Temperature            | - 20 / + 60 °C |
| Standard               | EN 12532       |
| Weight                 | 0.888 kg       |
| Swivel Radius          | 90 mm          |
| Hardness of tread      | Shore A 80     |
| Load capacity          | 70 kg          |
| Load capacity (static) | 140 kg         |

#### **Dimensions**