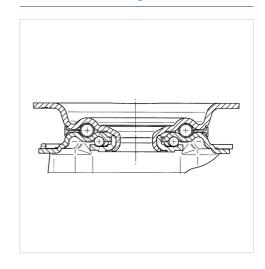

|
| Plate hole centres     | 80/77 x 60 mm  |
| Plate hole             | 9 mm           |
| Offset                 | 40 mm          |
| Swivel Interference    | 180 mm         |
| Overall height         | 128 mm         |
| Temperature            | - 20 / + 60 °C |
| Standard               | EN 12532       |
| Weight                 | 0.888 kg       |
| Swivel Radius          | 90 mm          |
| Hardness of tread      | Shore A 80     |
| Load capacity          | 70 kg          |
| Load capacity (static) | 140 kg         |

# Advantages at a glance

| Roll performance     | • • • 0 0 |
|----------------------|-----------|
| Movement noise       | • • • 0 0 |
| Attrition            | • • • 0 0 |
| Corrosion resistance | • • • 0 0 |

#### **Dimensions**



### **Structure & Mounting**



# ALPHA 3470DIR100P62

EAN 4031582303391

# **Structure & Mounting**