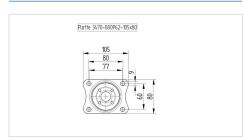

#### **Dimensions**

### **Technical Data**

| Wheel diameter          | 100 mm         |
|-------------------------|----------------|
| Wheel width             | 30 mm          |
| Plate size              | 105 x 80 mm    |
| Plate hole centers      | 80/77 x 60 mm  |
| Plate hole              | 9 mm           |
| Offset                  | 40 mm          |
| Swivel Interference     | 180 mm         |
| Overall height          | 128 mm         |
| Temperature             | - 20 / + 60 °C |
| Standard                | EN 12532       |
| Weight                  | 0.888 kg       |
| Swivel Radius           | 90 mm          |
| Hardness of tread       | Shore A 80     |
| Load capacity (dynamic) | 70 kg          |
| Load capacity (static)  | 140 kg         |