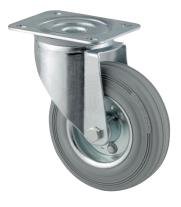

EAN 4031582303391

Swivel caster, housing made of pressed steel, bright zinc plated, blue passivated, double ball bearing swivel head, wheel axle with nut, dustguard, plate fitting. Wheel center made of pressed steel, Tread: solid rubber, grey non-marking, roller bearing

Picture may differ from original product