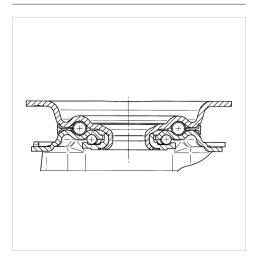

## **Structure & Mounting**

ALPHA 3470DIR100P62

EAN 4031582303391

# **Structure & Mounting**