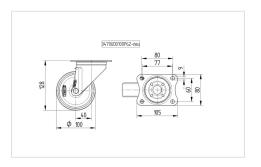

#### **Dimensions**

### **Technical Data**

| Wheel diameter          | 100 mm         |
|-------------------------|----------------|
| Wheel width             | 30 mm          |
| Plate size              | 105 x 80 mm    |
| Plate hole centers      | 80/77 x 60 mm  |
| Plate hole              | 9 mm           |
| Offset                  | 40 mm          |
| Swivel Interference     | 180 mm         |
| Overall height          | 128 mm         |
| Temperature             | - 20 / + 60 °C |
| Standard                | EN 12532       |
| Weight                  | 0.888 kg       |
| Swivel Radius           | 90 mm          |
| Hardness of tread       | Shore A 80     |
| Load capacity (dynamic) | 70 kg          |
| Load capacity (static)  | 140 kg         |