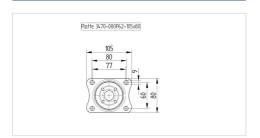

#### **Technical Data**

| Wheel diameter         | 125 mm         |
|------------------------|----------------|
| Wheel width            | 37 mm          |
| Castor width           | 75 mm          |
| Size of Plate          | 105 x 80 mm    |
| Plate hole centres     | 80/77 x 60 mm  |
| Plate hole             | 9 mm           |
| Dome-Ø                 | 75 mm          |
| Offset                 | 40 mm          |
| Swivel Interference    | 205 mm         |
| Overall height         | 155 mm         |
| Temperature            | - 20 / + 85 °C |
| Standard               | EN 12532       |
| Weight                 | 1.156 kg       |
| Swivel Radius          | 102.5 mm       |
| Hardness of tread      | Shore A 80     |
| Load capacity          | 100 kg         |
| Load capacity (static) | 200 kg         |

#### **Dimensions**