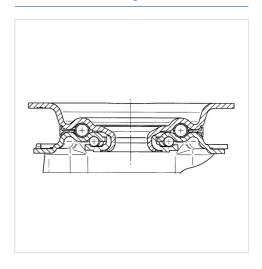

mm  |
| Plate hole             | 9 mm           |
| Dome-Ø                 | 75 mm          |
| Offset                 | 40 mm          |
| Swivel Interference    | 205 mm         |
| Overall height         | 155 mm         |
| Temperature            | - 20 / + 85 °C |
| Standard               | EN 12532       |
| Weight                 | 1.156 kg       |
| Swivel Radius          | 102.5 mm       |
| Hardness of tread      | Shore A 80     |
| Load capacity          | 100 kg         |
| Load capacity (static) | 200 kg         |

# Advantages at a glance

| Roll performance     | • • • 0 0 |
|----------------------|-----------|
| Movement noise       | • • • 0 0 |
| Attrition            | • • • 0 0 |
| Corrosion resistance | • • • 0 0 |

#### **Dimensions**



### **Structure & Mounting**



# ALPHA 3470DIR125P62

EAN 4031582303421

# **Structure & Mounting**