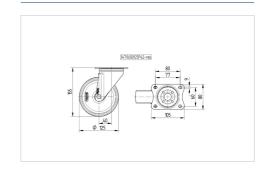

#### **Technical Data**

| Wheel diameter         | 125 mm         |
|------------------------|----------------|
| Wheel width            | 37 mm          |
| Castor width           | 75 mm          |
| Size of Plate          | 105 x 80 mm    |
| Plate hole centres     | 80/77 x 60 mm  |
| Plate hole             | 9 mm           |
| Dome-Ø                 | 75 mm          |
| Offset                 | 40 mm          |
| Swivel Interference    | 205 mm         |
| Overall height         | 155 mm         |
| Temperature            | - 20 / + 85 °C |
| Standard               | EN 12532       |
| Weight                 | 1.156 kg       |
| Swivel Radius          | 102.5 mm       |
| Hardness of tread      | Shore A 80     |
| Load capacity          | 100 kg         |
| Load capacity (static) | 200 kg         |

#### **Dimensions**