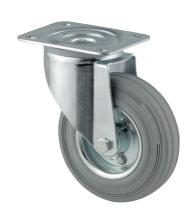

# 3470DIR125P62

EAN 4031582303421

Swivel castor, housing made of pressed steel, bright zinc plated, blue passivated, double ball bearing swivel head, wheel axle with nut, dustguard, plate fitting. Wheel centre made of pressed steel, Tread: solid rubber, grey non-marking, roller bearing

Picture may differ from original product