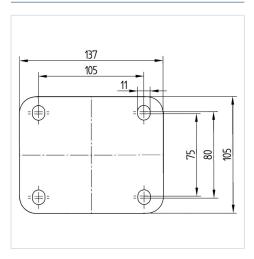

#### **Technical Data**

| Wheel diameter          | 200 mm         |
|-------------------------|----------------|
| Wheel width             | 50 mm          |
| Plate size              | 137 x 105 mm   |
| Plate hole centers      | 105 x 80/75 mm |
| Plate hole              | 11 mm          |
| Offset                  | 55 mm          |
| Swivel Interference     | 310 mm         |
| Overall height          | 240 mm         |
| Temperature             | - 20 / + 60 °C |
| Standard                | EN 12532       |
| Weight                  | 3.316 kg       |
| Swivel Radius           | 155 mm         |
| Hardness of tread       | Shore A 80     |
| Load capacity (dynamic) | 205 kg         |
| Load capacity (static)  | 410 kg         |

#### **Dimensions**