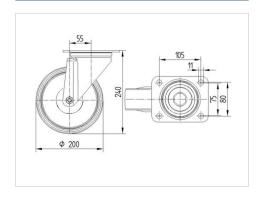

#### **Technical Data**

| Wheel diameter          | 200 mm         |
|-------------------------|----------------|
| Wheel width             | 50 mm          |
| Plate size              | 137 x 105 mm   |
| Plate hole centers      | 105 x 80/75 mm |
| Plate hole              | 11 mm          |
| Offset                  | 55 mm          |
| Swivel Interference     | 310 mm         |
| Overall height          | 240 mm         |
| Temperature             | - 20 / + 60 °C |
| Standard                | EN 12532       |
| Weight                  | 3.316 kg       |
| Swivel Radius           | 155 mm         |
| Hardness of tread       | Shore A 80     |
| Load capacity (dynamic) | 205 kg         |
| Load capacity (static)  | 410 kg         |

#### **Dimensions**