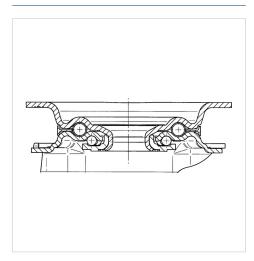

hole centers      | 105 x 80/75 mm |
| Plate hole              | 11 mm          |
| Offset                  | 55 mm          |
| Swivel Interference     | 310 mm         |
| Overall height          | 240 mm         |
| Temperature             | - 20 / + 60 °C |
| Standard                | EN 12532       |
| Weight                  | 3.316 kg       |
| Swivel Radius           | 155 mm         |
| Hardness of tread       | Shore A 80     |
| Load capacity (dynamic) | 205 kg         |
| Load capacity (static)  | 410 kg         |

### Advantages at a glance

| Roll performance     | • • • 0 0 |
|----------------------|-----------|
| Movement noise       | • • • 0 0 |
| Attrition            | • • • 0 0 |
| Corrosion resistance | • • • 0 0 |

#### **Dimensions**



### **Structure & Mounting**



# **ALPHA**

## 3470DIR200P63

EAN 4031582303483

## **Structure & Mounting**