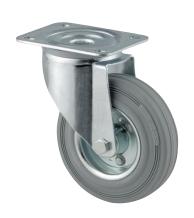

## 3470DIR200P63

EAN 4031582303483

Swivel caster, housing made of pressed steel, bright zinc plated, blue passivated, double ball bearing swivel head, wheel axle with nut, dustguard, plate fitting. Wheel center made of pressed steel, Tread: solid rubber, grey non-marking, roller bearing

Picture may differ from original product