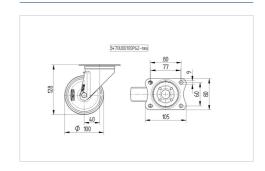

#### **Technical Data**

| Wheel diameter         | 100 mm         |
|------------------------|----------------|
| Wheel width            | 30 mm          |
| Castor width           | 75 mm          |
| Size of Plate          | 105 x 80 mm    |
| Plate hole centres     | 80/77 x 60 mm  |
| Plate hole             | 9 mm           |
| Dome-Ø                 | 75 mm          |
| Offset                 | 40 mm          |
| Swivel Interference    | 180 mm         |
| Overall height         | 128 mm         |
| Temperature            | - 20 / + 85 °C |
| Standard               | EN 12532       |
| Weight                 | 0.933 kg       |
| Swivel Radius          | 90 mm          |
| Hardness of tread      | Shore A 80     |
| Load capacity          | 70 kg          |
| Load capacity (static) | 140 kg         |

#### **Dimensions**