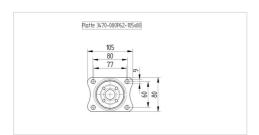

#### **Technical Data**

| Wheel diameter         | 100 mm         |
|------------------------|----------------|
| Wheel width            | 30 mm          |
| Castor width           | 75 mm          |
| Size of Plate          | 105 x 80 mm    |
| Plate hole centres     | 80/77 x 60 mm  |
| Plate hole             | 9 mm           |
| Dome-Ø                 | 75 mm          |
| Offset                 | 40 mm          |
| Swivel Interference    | 180 mm         |
| Overall height         | 128 mm         |
| Temperature            | - 20 / + 85 °C |
| Standard               | EN 12532       |
| Weight                 | 0.933 kg       |
| Swivel Radius          | 90 mm          |
| Hardness of tread      | Shore A 80     |
| Load capacity          | 70 kg          |
| Load capacity (static) | 140 kg         |

#### **Structure & Mounting**

### **Structure & Mounting**