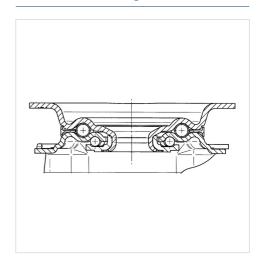

|
| Plate hole             | 9 mm           |
| Dome-Ø                 | 75 mm          |
| Offset                 | 40 mm          |
| Swivel Interference    | 180 mm         |
| Overall height         | 128 mm         |
| Temperature            | - 20 / + 85 °C |
| Standard               | EN 12532       |
| Weight                 | 0.933 kg       |
| Swivel Radius          | 90 mm          |
| Hardness of tread      | Shore A 80     |
| Load capacity          | 70 kg          |
| Load capacity (static) | 140 kg         |

#### Advantages at a glance

| Roll performance     | • • • 0 0 |
|----------------------|-----------|
| Movement noise       | • • • 0 0 |
| Attrition            | • • 0 0 0 |
| Corrosion resistance | • • • 0 0 |

#### **Dimensions**



#### **Structure & Mounting**



# ALPHA 3470DVR100P62

EAN 4031582010244

### **Structure & Mounting**