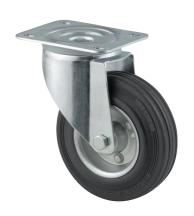

## 3470DVR100P62

EAN 4031582010244

Swivel castor, housing made of pressed steel, bright zinc plated, blue passivated, double ball bearing swivel head, wheel axle with nut, dustguard, plate fitting. Wheel centre made of pressed steel, Tread: solid rubber, black, roller bearing

Picture may differ from original product