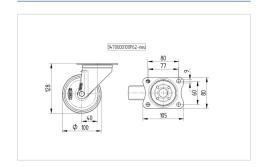

#### **Technical Data**

| Wheel diameter          | 100 mm         |
|-------------------------|----------------|
| Wheel width             | 30 mm          |
| Caster width            | 75 mm          |
| Plate size              | 105 x 80 mm    |
| Plate hole centers      | 80/77 x 60 mm  |
| Plate hole              | 9 mm           |
| Dome-Ø                  | 75 mm          |
| Offset                  | 40 mm          |
| Swivel Interference     | 180 mm         |
| Overall height          | 128 mm         |
| Temperature             | - 20 / + 85 °C |
| Standard                | EN 12532       |
| Weight                  | 0.933 kg       |
| Swivel Radius           | 90 mm          |
| Hardness of tread       | Shore A 80     |
| Load capacity (dynamic) | 70 kg          |
| Load capacity (static)  | 140 kg         |
|                         |                |

#### **Dimensions**