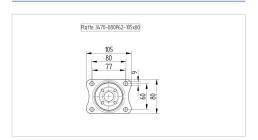

#### **Technical Data**

| Wheel diameter          | 100 mm         |
|-------------------------|----------------|
| Wheel width             | 30 mm          |
| Caster width            | 75 mm          |
| Plate size              | 105 x 80 mm    |
| Plate hole centers      | 80/77 x 60 mm  |
| Plate hole              | 9 mm           |
| Dome-Ø                  | 75 mm          |
| Offset                  | 40 mm          |
| Swivel Interference     | 180 mm         |
| Overall height          | 128 mm         |
| Temperature             | - 20 / + 85 °C |
| Standard                | EN 12532       |
| Weight                  | 0.933 kg       |
| Swivel Radius           | 90 mm          |
| Hardness of tread       | Shore A 80     |
| Load capacity (dynamic) | 70 kg          |
| Load capacity (static)  | 140 kg         |
|                         |                |

#### **Dimensions**