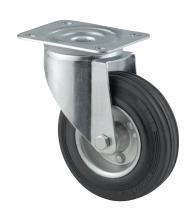

### 3470DVR100P62

EAN 4031582010244

Swivel caster, housing made of pressed steel, bright zinc plated, blue passivated, double ball bearing swivel head, wheel axle with nut, dustguard, plate fitting. Wheel center made of pressed steel, Tread: solid rubber, black, roller bearing

Picture may differ from original product