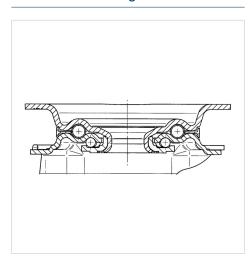

| 30 mm          |
| Caster width            | 75 mm          |
| Plate size              | 105 x 80 mm    |
| Plate hole centers      | 80/77 x 60 mm  |
| Plate hole              | 9 mm           |
| Dome-Ø                  | 75 mm          |
| Offset                  | 40 mm          |
| Swivel Interference     | 180 mm         |
| Overall height          | 128 mm         |
| Temperature             | - 20 / + 85 °C |
| Standard                | EN 12532       |
| Weight                  | 0.933 kg       |
| Swivel Radius           | 90 mm          |
| Hardness of tread       | Shore A 80     |
| Load capacity (dynamic) | 70 kg          |
| Load capacity (static)  | 140 kg         |
|                         |                |

#### **Dimensions**



#### **Structure & Mounting**



### Advantages at a glance

| Roll performance     | • • • 0 0 |
|----------------------|-----------|
| Movement noise       | • • • 0 0 |
| Attrition            | • • 0 0 0 |
| Corrosion resistance | • • • 0 0 |

# **ALPHA**

3470DVR100P62

# EAN 4031582010244 Structure & Mounting