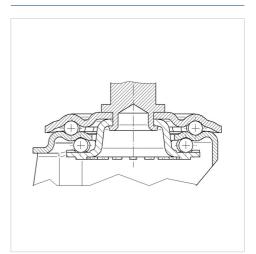

, black, roller bearing





Picture may differ from original product

### Dimensions

## **Technical Data**

| 100 mm         |
|----------------|
| 30 mm          |
| 20 mm          |
| 45 mm          |
| 41 mm          |
| 182 mm         |
| 131 mm         |
| - 20 / + 60 °C |
| EN 12532       |
| 1.046 kg       |
| 91 mm          |
| Shore A 85     |
| 70 kg          |
| 320 kg         |
|                |

### Advantages at a glance

| Roll performance     | $\bullet \bullet \bullet \circ \circ$ |
|----------------------|---------------------------------------|
| Movement noise       | $\bullet \bullet \bullet \circ \circ$ |
| Attrition            | • • 0 0 0                             |
| Corrosion resistance |                                       |



## **Structure & Mounting**