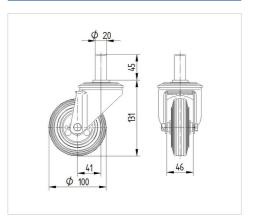

### Dimensions

## **Technical Data**

| 100 mm         |
|----------------|
| 30 mm          |
| 20 mm          |
| 45 mm          |
| 41 mm          |
| 182 mm         |
| 131 mm         |
| - 20 / + 60 °C |
| EN 12532       |
| 1.046 kg       |
| 91 mm          |
| Shore A 85     |
| 70 kg          |
| 320 kg         |
|                |