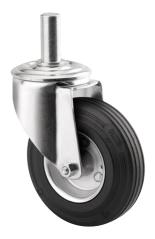

# **ALPHA** 3470DVR100R05-20x45

EAN 4031582303575

Swivel castor, housing made of pressed steel, bright zinc plated, blue passivated, double ball bearing swivel head, wheel axle with nut, solid plug fitting. Wheel centre made of pressed steel, Tread: solid rubber, black, roller bearing

Picture may differ from original product