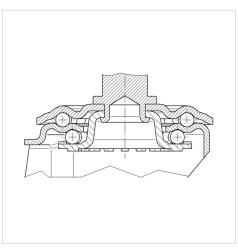

el diameter          | 100 mm         |
|-------------------------|----------------|
|                         | 100 11111      |
| Wheel width             | 30 mm          |
| Bolt-Ø                  | 20 mm          |
| Bolt length             | 45 mm          |
| Offset                  | 41 mm          |
| Swivel Interference     | 182 mm         |
| Overall height          | 131 mm         |
| Temperature             | - 20 / + 60 °C |
| Standard                | EN 12532       |
| Weight                  | 1.046 kg       |
| Swivel Radius           | 91 mm          |
| Hardness of tread       | Shore A 85     |
| Load capacity (dynamic) | 70 kg          |
| Load capacity (static)  | 320 kg         |
|                         |                |

## Structure & Mounting

φ <u>100</u>



## Advantages at a glance

| Roll performance     | • • • 0 0                             |
|----------------------|---------------------------------------|
| Movement noise       | $\bullet \bullet \bullet \circ \circ$ |
| Attrition            | $\bullet \bullet \circ \circ \circ$   |
| Corrosion resistance | $\bullet \bullet \bullet \circ \circ$ |