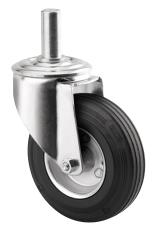

## **ALPHA** 3470DVR100R05-20x45

EAN 4031582303575

Swivel caster, housing made of pressed steel, bright zinc plated, blue passivated, double ball bearing swivel head, wheel axle with nut, solid plug fitting. Wheel center made of pressed steel, Tread: solid rubber, black, roller bearing

Picture may differ from original product

Ø 20

ř