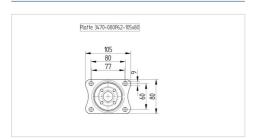

#### **Technical Data**

| Wheel diameter         | 125 mm         |
|------------------------|----------------|
| Wheel width            | 37 mm          |
| Castor width           | 75 mm          |
| Size of Plate          | 105 x 80 mm    |
| Plate hole centres     | 80/77 x 60 mm  |
| Plate hole             | 9 mm           |
| Dome-Ø                 | 75 mm          |
| Offset                 | 40 mm          |
| Swivel Interference    | 205 mm         |
| Overall height         | 155 mm         |
| Temperature            | - 20 / + 85 °C |
| Standard               | EN 12532       |
| Weight                 | 1.15 kg        |
| Swivel Radius          | 102.5 mm       |
| Hardness of tread      | Shore A 80     |
| Load capacity          | 100 kg         |
| Load capacity (static) | 200 kg         |

#### **Dimensions**