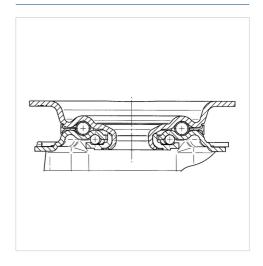

m  |
| Plate hole             | 9 mm           |
| Dome-Ø                 | 75 mm          |
| Offset                 | 40 mm          |
| Swivel Interference    | 205 mm         |
| Overall height         | 155 mm         |
| Temperature            | - 20 / + 85 °C |
| Standard               | EN 12532       |
| Weight                 | 1.15 kg        |
| Swivel Radius          | 102.5 mm       |
| Hardness of tread      | Shore A 80     |
| Load capacity          | 100 kg         |
| Load capacity (static) | 200 kg         |

## Advantages at a glance

| Roll performance     | • • • 0 0 |
|----------------------|-----------|
| Movement noise       | • • • 0 0 |
| Attrition            | • • 0 0 0 |
| Corrosion resistance | • • • 0 0 |

#### **Dimensions**



### **Structure & Mounting**



## ALPHA 3470DVR125P62

EAN 4031582010251

## **Structure & Mounting**