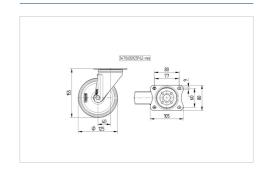

#### **Technical Data**

| Wheel diameter         | 125 mm         |
|------------------------|----------------|
| Wheel width            | 37 mm          |
| Castor width           | 75 mm          |
| Size of Plate          | 105 x 80 mm    |
| Plate hole centres     | 80/77 x 60 mm  |
| Plate hole             | 9 mm           |
| Dome-Ø                 | 75 mm          |
| Offset                 | 40 mm          |
| Swivel Interference    | 205 mm         |
| Overall height         | 155 mm         |
| Temperature            | - 20 / + 85 °C |
| Standard               | EN 12532       |
| Weight                 | 1.15 kg        |
| Swivel Radius          | 102.5 mm       |
| Hardness of tread      | Shore A 80     |
| Load capacity          | 100 kg         |
| Load capacity (static) | 200 kg         |

#### **Dimensions**