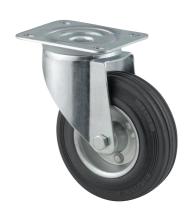

## 3470DVR125P62

EAN 4031582010251

Swivel castor, housing made of pressed steel, bright zinc plated, blue passivated, double ball bearing swivel head, wheel axle with nut, dustguard, plate fitting. Wheel centre made of pressed steel, Tread: solid rubber, black, roller bearing

Picture may differ from original product