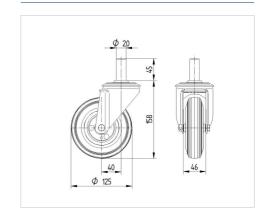

#### **Technical Data**

| Wheel diameter         | 125 mm         |
|------------------------|----------------|
| Wheel width            | 37 mm          |
| Bolt-Ø                 | 20 mm          |
| Bolt length            | 45 mm          |
| Offset                 | 40 mm          |
| Swivel Interference    | 205 mm         |
| Overall height         | 158 mm         |
| Temperature            | - 20 / + 60 °C |
| Standard               | EN 12532       |
| Weight                 | 1.309 kg       |
| Swivel Radius          | 102.5 mm       |
| Hardness of tread      | Shore A 85     |
| Load capacity          | 70 kg          |
| Load capacity (static) | 320 kg         |

#### **Dimensions**