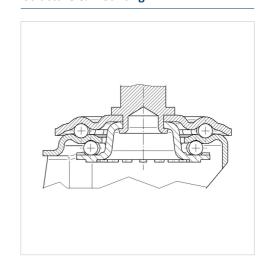

|
| Bolt-Ø                 | 20 mm          |
| Bolt length            | 45 mm          |
| Offset                 | 40 mm          |
| Swivel Interference    | 205 mm         |
| Overall height         | 158 mm         |
| Temperature            | - 20 / + 60 °C |
| Standard               | EN 12532       |
| Weight                 | 1.309 kg       |
| Swivel Radius          | 102.5 mm       |
| Hardness of tread      | Shore A 85     |
| Load capacity          | 70 kg          |
| Load capacity (static) | 320 kg         |

## Advantages at a glance

| Roll performance     | • • • 0 0 |
|----------------------|-----------|
| Movement noise       | • • • 0 0 |
| Attrition            | • • 0 0 0 |
| Corrosion resistance | • • • 0 0 |

#### **Dimensions**



## **Structure & Mounting**