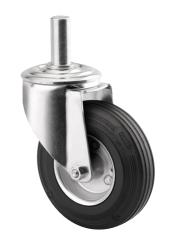

# 3470DVR125R05-20x45

EAN 4031582303599

Swivel castor, housing made of pressed steel, bright zinc plated, blue passivated, double ball bearing swivel head, wheel axle with nut, solid plug fitting. Wheel centre made of pressed steel, Tread: solid rubber, black, roller bearing

Picture may differ from original product