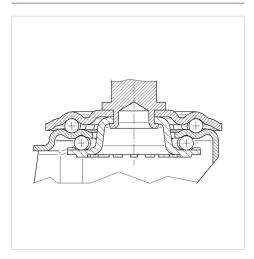

|
| Swivel Interference     | 205 mm         |
| Overall height          | 158 mm         |
| Temperature             | - 20 / + 60 °C |
| Standard                | EN 12532       |
| Weight                  | 1.309 kg       |
| Swivel Radius           | 102.5 mm       |
| Hardness of tread       | Shore A 85     |
| Load capacity (dynamic) | 70 kg          |
| Load capacity (static)  | 320 kg         |

## Advantages at a glance

| Roll performance     | • • • 0 0                             |
|----------------------|---------------------------------------|
| Movement noise       |                                       |
| Attrition            | $\bullet \bullet \circ \circ \circ$   |
| Corrosion resistance | $\bullet \bullet \bullet \circ \circ$ |



## **Structure & Mounting**