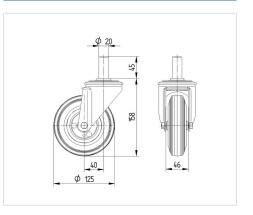

## Dimensions

| Wheel diameter          | 125 mm         |
|-------------------------|----------------|
| Wheel width             | 37 mm          |
| Bolt-Ø                  | 20 mm          |
| Bolt length             | 45 mm          |
| Offset                  | 40 mm          |
| Swivel Interference     | 205 mm         |
| Overall height          | 158 mm         |
| Temperature             | - 20 / + 60 °C |
| Standard                | EN 12532       |
| Weight                  | 1.309 kg       |
| Swivel Radius           | 102.5 mm       |
| Hardness of tread       | Shore A 85     |
| Load capacity (dynamic) | 70 kg          |
| Load capacity (static)  | 320 kg         |