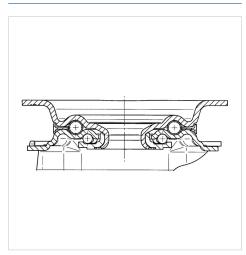

Swivel caster, housing made of pressed steel, bright zinc plated, blue passivated, double ball bearing swivel head, wheel axle with nut,

dustguard, plate fitting. Wheel center made of pressed steel, Tread: solid