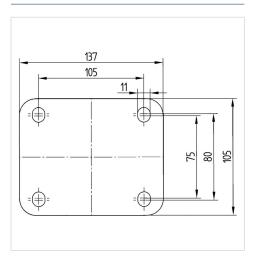

## Dimensions

| Wheel diameter          | 160 mm         |
|-------------------------|----------------|
| Wheel width             | 40 mm          |
| Caster width            | 96 mm          |
| Plate size              | 137 x 105 mm   |
| Plate hole centers      | 105 x 80/75 mm |
| Plate hole              | 11 mm          |
| Dome-Ø                  | 96 mm          |
| Offset                  | 55 mm          |
| Swivel Interference     | 270 mm         |
| Overall height          | 200 mm         |
| Temperature             | - 20 / + 85 °C |
| Standard                | EN 12532       |
| Weight                  | 2.374 kg       |
| Swivel Radius           | 135 mm         |
| Hardness of tread       | Shore A 80     |
| Load capacity (dynamic) | 135 kg         |
| Load capacity (static)  | 270 kg         |