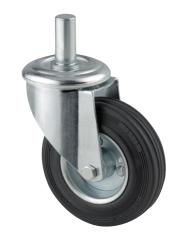

## 3470DVR160R05-20x45

EAN 4031582303612

Swivel castor, housing made of pressed steel, bright zinc plated, blue passivated, double ball bearing swivel head, wheel axle with nut, solid plug fitting. Wheel centre made of pressed steel, Tread: solid rubber, black, roller bearing

Picture may differ from original product

#### **Technical Data**

| Wheel diameter         | 160 mm         |
|------------------------|----------------|
| Wheel width            | 40 mm          |
| Bolt-Ø                 | 20 mm          |
| Bolt length            | 45 mm          |
| Offset                 | 55 mm          |
| Swivel Interference    | 270 mm         |
| Overall height         | 195 mm         |
| Temperature            | - 20 / + 60 °C |
| Standard               | EN 12532       |
| Weight                 | 2.293 kg       |
| Swivel Radius          | 135 mm         |
| Hardness of tread      | Shore A 85     |
| Load capacity          | 135 kg         |
| Load capacity (static) | 270 kg         |