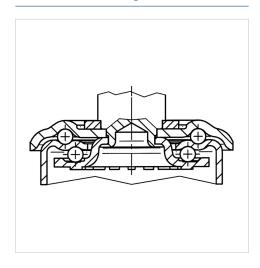

lack, roller bearing





Picture may differ from original product

#### **Technical Data**

| Wheel diameter          | 160 mm         |
|-------------------------|----------------|
| Wheel width             | 40 mm          |
| Bolt-Ø                  | 20 mm          |
| Bolt length             | 45 mm          |
| Offset                  | 55 mm          |
| Swivel Interference     | 270 mm         |
| Overall height          | 195 mm         |
| Temperature             | - 20 / + 60 °C |
| Standard                | EN 12532       |
| Weight                  | 2.293 kg       |
| Swivel Radius           | 135 mm         |
| Hardness of tread       | Shore A 85     |
| Load capacity (dynamic) | 135 kg         |
| Load capacity (static)  | 270 kg         |

#### **Structure & Mounting**



### Advantages at a glance

| Roll performance     | • • • 0 0 |
|----------------------|-----------|
| Movement noise       | • • • 0 0 |
| Attrition            | • • 0 0 0 |
| Corrosion resistance | • • • 0 0 |