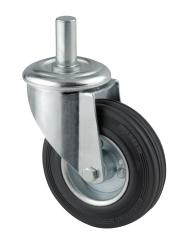

## 3470DVR160R05-20x45

EAN 4031582303612

Swivel caster, housing made of pressed steel, bright zinc plated, blue passivated, double ball bearing swivel head, wheel axle with nut, solid plug fitting. Wheel center made of pressed steel, Tread: solid rubber, black, roller bearing

Picture may differ from original product

#### **Technical Data**

| Wheel diameter          | 160 mm         |
|-------------------------|----------------|
| Wheel width             | 40 mm          |
| Bolt-Ø                  | 20 mm          |
| Bolt length             | 45 mm          |
| Offset                  | 55 mm          |
| Swivel Interference     | 270 mm         |
| Overall height          | 195 mm         |
| Temperature             | - 20 / + 60 °C |
| Standard                | EN 12532       |
| Weight                  | 2.293 kg       |
| Swivel Radius           | 135 mm         |
| Hardness of tread       | Shore A 85     |
| Load capacity (dynamic) | 135 kg         |
| Load capacity (static)  | 270 kg         |