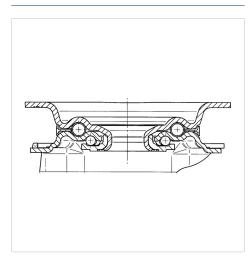

| 96 mm          |
| Offset                  | 55 mm          |
| Swivel Interference     | 310 mm         |
| Overall height          | 240 mm         |
| Temperature             | - 20 / + 85 °C |
| Standard                | EN 12532       |
| Weight                  | 2.613 kg       |
| Swivel Radius           | 155 mm         |
| Hardness of tread       | Shore A 80     |
| Load capacity (dynamic) | 205 kg         |
| Load capacity (static)  | 410 kg         |
|                         |                |

#### Advantages at a glance

| Roll performance     | • • • 0 0 |
|----------------------|-----------|
| Movement noise       | • • • 0 0 |
| Attrition            | • • 0 0 0 |
| Corrosion resistance | • • • 0 0 |

#### **Dimensions**



### **Structure & Mounting**



# **ALPHA**

## 3470DVR200P63

EAN 4031582010275

### **Structure & Mounting**