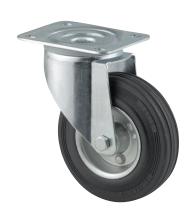

## 3470DVR200P63

EAN 4031582010275

Swivel caster, housing made of pressed steel, bright zinc plated, blue passivated, double ball bearing swivel head, wheel axle with nut, dustguard, plate fitting. Wheel center made of pressed steel, Tread: solid rubber, black, roller bearing

Picture may differ from original product