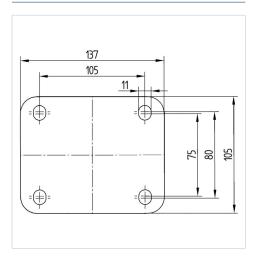

#### **Technical Data**

| Wheel diameter          | 200 mm         |
|-------------------------|----------------|
| Wheel width             | 50 mm          |
| Caster width            | 96 mm          |
| Plate size              | 137 x 105 mm   |
| Plate hole centers      | 105 x 80/75 mm |
| Plate hole              | 11 mm          |
| Dome-Ø                  | 96 mm          |
| Offset                  | 55 mm          |
| Swivel Interference     | 310 mm         |
| Overall height          | 240 mm         |
| Temperature             | - 20 / + 85 °C |
| Standard                | EN 12532       |
| Weight                  | 2.613 kg       |
| Swivel Radius           | 155 mm         |
| Hardness of tread       | Shore A 80     |
| Load capacity (dynamic) | 205 kg         |
| Load capacity (static)  | 410 kg         |
|                         |                |