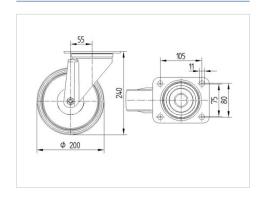

#### **Technical Data**

| Wheel diameter          | 200 mm         |
|-------------------------|----------------|
| Wheel width             | 50 mm          |
| Caster width            | 96 mm          |
| Plate size              | 137 x 105 mm   |
| Plate hole centers      | 105 x 80/75 mm |
| Plate hole              | 11 mm          |
| Dome-Ø                  | 96 mm          |
| Offset                  | 55 mm          |
| Swivel Interference     | 310 mm         |
| Overall height          | 240 mm         |
| Temperature             | - 20 / + 85 °C |
| Standard                | EN 12532       |
| Weight                  | 2.613 kg       |
| Swivel Radius           | 155 mm         |
| Hardness of tread       | Shore A 80     |
| Load capacity (dynamic) | 205 kg         |
| Load capacity (static)  | 410 kg         |
|                         |                |

#### **Dimensions**