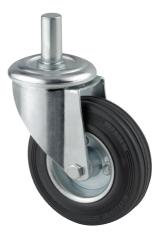

## **ALPHA** 3470DVR200R05-20x45

EAN 4031582303636

Swivel castor, housing made of pressed steel, bright zinc plated, blue passivated, double ball bearing swivel head, wheel axle with nut, solid plug fitting. Wheel centre made of pressed steel, Tread: solid rubber, black, roller bearing

Picture may differ from original product