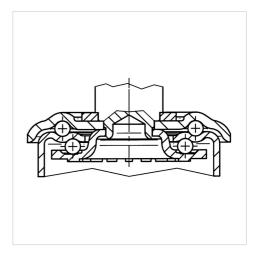

Picture may differ from original product

## **Structure & Mounting**

## **Technical Data**

| Wheel diameter         | 200 mm         |
|------------------------|----------------|
| Wheel width            | 50 mm          |
| Bolt-Ø                 | 20 mm          |
| Bolt length            | 45 mm          |
| Offset                 | 55 mm          |
| Swivel Interference    | 310 mm         |
| Overall height         | 235 mm         |
| Temperature            | - 20 / + 60 °C |
| Standard               | EN 12532       |
| Weight                 | 3.168 kg       |
| Swivel Radius          | 155 mm         |
| Hardness of tread      | Shore A 85     |
| Load capacity          | 205 kg         |
| Load capacity (static) | 410 kg         |
|                        |                |



## Advantages at a glance

| Roll performance     | • • • 0 0                             |
|----------------------|---------------------------------------|
| Movement noise       |                                       |
| Attrition            | • • 0 0 0                             |
| Corrosion resistance | $\bullet \bullet \bullet \circ \circ$ |