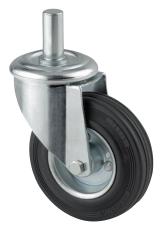

## **ALPHA** 3470DVR200R05-20x45

EAN 4031582303636

Swivel caster, housing made of pressed steel, bright zinc plated, blue passivated, double ball bearing swivel head, wheel axle with nut, solid plug fitting. Wheel center made of pressed steel, Tread: solid rubber, black, roller bearing

Picture may differ from original product