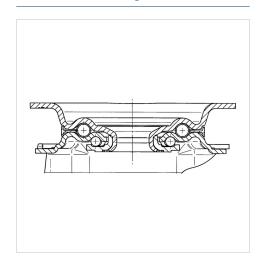

| 40 mm          |
| Caster width            | 95 mm          |
| Plate size              | 137 x 105 mm   |
| Plate hole centers      | 105 x 80/75 mm |
| Plate hole              | 11 mm          |
| Dome-Ø                  | 95 mm          |
| Offset                  | 50 mm          |
| Swivel Interference     | 200 mm         |
| Overall height          | 125 mm         |
| Temperature             | - 10 / + 60 °C |
| Standard                | EN 12532       |
| Weight                  | 1.377 kg       |
| Swivel Radius           | 100 mm         |
| Hardness of tread       | Shore D 42     |
| Load capacity (dynamic) | 300 kg         |
| Load capacity (static)  | 600 kg         |
|                         |                |

#### **Dimensions**



#### **Structure & Mounting**



## Advantages at a glance

| Pall parformance     |           |
|----------------------|-----------|
| Roll performance     | • • • 0 0 |
| Movement noise       | • • • 0 0 |
| Attrition            | • • • • 0 |
| Corrosion resistance | • • • 0 0 |

# **ALPHA**

## 3470ITP100P63

EAN 4031582010824

## **Structure & Mounting**