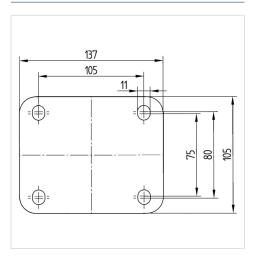

#### **Technical Data**

| Wheel diameter          | 100 mm         |
|-------------------------|----------------|
| Wheel width             | 40 mm          |
| Caster width            | 95 mm          |
| Plate size              | 137 x 105 mm   |
| Plate hole centers      | 105 x 80/75 mm |
| Plate hole              | 11 mm          |
| Dome-Ø                  | 95 mm          |
| Offset                  | 50 mm          |
| Swivel Interference     | 200 mm         |
| Overall height          | 125 mm         |
| Temperature             | - 10 / + 60 °C |
| Standard                | EN 12532       |
| Weight                  | 1.377 kg       |
| Swivel Radius           | 100 mm         |
| Hardness of tread       | Shore D 42     |
| Load capacity (dynamic) | 300 kg         |
| Load capacity (static)  | 600 kg         |
|                         |                |

#### **Dimensions**