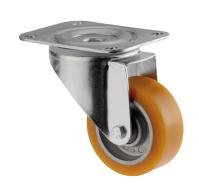

## 3470ITP100P63

EAN 4031582010824

Swivel caster, housing made of pressed steel, bright zinc plated, blue passivated, double ball bearing swivel head, wheel axle with nut, dustguard, plate fitting. Wheel center made of Aluminum, Tread: Polyurethane, casted, precision ball bearing

Picture may differ from original product