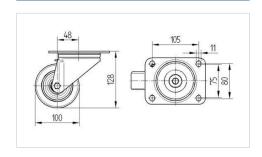

#### **Technical Data**

| Wheel diameter          | 100 mm         |
|-------------------------|----------------|
| Wheel width             | 40 mm          |
| Caster width            | 95 mm          |
| Plate size              | 137 x 105 mm   |
| Plate hole centers      | 105 x 80/75 mm |
| Plate hole              | 11 mm          |
| Dome-Ø                  | 95 mm          |
| Offset                  | 50 mm          |
| Swivel Interference     | 200 mm         |
| Overall height          | 125 mm         |
| Temperature             | - 10 / + 60 °C |
| Standard                | EN 12532       |
| Weight                  | 1.377 kg       |
| Swivel Radius           | 100 mm         |
| Hardness of tread       | Shore D 42     |
| Load capacity (dynamic) | 300 kg         |
| Load capacity (static)  | 600 kg         |
|                         |                |

#### **Dimensions**