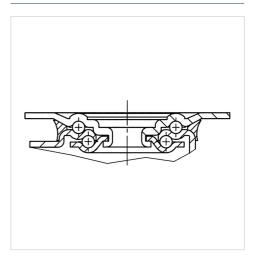

## **Structure & Mounting**

**PRODUCT INFORMATION** 

**ALPHA** 3470POO100P62

EAN 4031582304015

#### **Structure & Mounting**