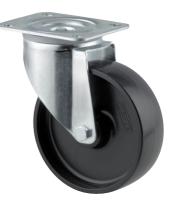

# **ALPHA** 3470POO100P62

EAN 4031582304015

Swivel castor, housing made of pressed steel, bright zinc plated, blue passivated, double ball bearing swivel head, wheel axle with nut, dustguard, plate fitting. Wheel centre made of Polypropylene, plain bearing

Picture may differ from original product