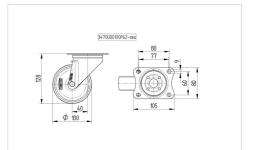

#### Dimensions

# **Technical Data**

| 100 mm         |
|----------------|
| 36 mm          |
| 105 x 80 mm    |
| 80/77 x 60 mm  |
| 9 mm           |
| 40 mm          |
| 180 mm         |
| 128 mm         |
| - 20 / + 60 °C |
| EN 12532       |
| 0.72 kg        |
| 90 mm          |
| Shore D 65     |
| 160 kg         |
| 320 kg         |
|                |