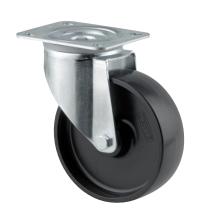

## 3470POO100P62

EAN 4031582304015

Swivel caster, housing made of pressed steel, bright zinc plated, blue passivated, double ball bearing swivel head, wheel axle with nut, dustguard, plate fitting. Wheel center made of Polypropylene, plain bearing

Picture may differ from original product