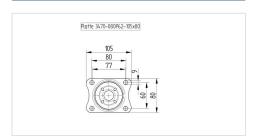

#### **Technical Data**

| Wheel diameter          | 100 mm         |
|-------------------------|----------------|
| Wheel width             | 36 mm          |
| Plate size              | 105 x 80 mm    |
| Plate hole centers      | 80/77 x 60 mm  |
| Plate hole              | 9 mm           |
| Offset                  | 40 mm          |
| Swivel Interference     | 180 mm         |
| Overall height          | 128 mm         |
| Temperature             | - 20 / + 60 °C |
| Standard                | EN 12532       |
| Weight                  | 0.72 kg        |
| Swivel Radius           | 90 mm          |
| Hardness of tread       | Shore D 65     |
| Load capacity (dynamic) | 160 kg         |
| Load capacity (static)  | 320 kg         |

#### **Dimensions**