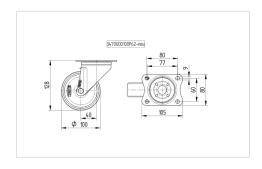

#### **Technical Data**

| Wheel diameter          | 100 mm         |
|-------------------------|----------------|
| Wheel width             | 36 mm          |
| Plate size              | 105 x 80 mm    |
| Plate hole centers      | 80/77 x 60 mm  |
| Plate hole              | 9 mm           |
| Offset                  | 40 mm          |
| Swivel Interference     | 180 mm         |
| Overall height          | 128 mm         |
| Temperature             | - 20 / + 60 °C |
| Standard                | EN 12532       |
| Weight                  | 0.72 kg        |
| Swivel Radius           | 90 mm          |
| Hardness of tread       | Shore D 65     |
| Load capacity (dynamic) | 160 kg         |
| Load capacity (static)  | 320 kg         |

#### **Dimensions**