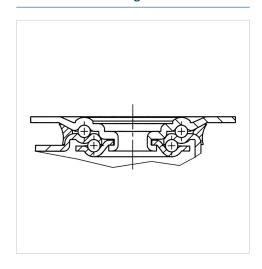

hole centers      | 80/77 x 60 mm  |
| Plate hole              | 9 mm           |
| Offset                  | 40 mm          |
| Swivel Interference     | 180 mm         |
| Overall height          | 128 mm         |
| Temperature             | - 20 / + 60 °C |
| Standard                | EN 12532       |
| Weight                  | 0.72 kg        |
| Swivel Radius           | 90 mm          |
| Hardness of tread       | Shore D 65     |
| Load capacity (dynamic) | 160 kg         |
| Load capacity (static)  | 320 kg         |

### Advantages at a glance

| Roll performance     | • • • 0 0 |
|----------------------|-----------|
| Movement noise       | • • • 0 0 |
| Attrition            | • • • •   |
| Corrosion resistance | • • • 0 0 |

#### **Dimensions**



### **Structure & Mounting**



# **ALPHA**

# 3470POO100P62

EAN 4031582304015

## **Structure & Mounting**