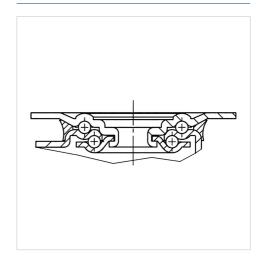

|
| Plate hole             | 9 mm           |
| Dome-Ø                 | 75 mm          |
| Offset                 | 40 mm          |
| Swivel Interference    | 180 mm         |
| Overall height         | 128 mm         |
| Temperature            | - 20 / + 60 °C |
| Standard               | EN 12532       |
| Weight                 | 0.738 kg       |
| Swivel Radius          | 90 mm          |
| Hardness of tread      | Shore D 65     |
| Load capacity          | 160 kg         |
| Load capacity (static) | 320 kg         |

## Advantages at a glance

| Roll performance     | • • • 0 0 |
|----------------------|-----------|
| Movement noise       | • • • 0 0 |
| Attrition            | • • • •   |
| Corrosion resistance | • • • 0 0 |

#### **Dimensions**



#### **Structure & Mounting**



# ALPHA 3470POR100P62

EAN 4031582010527

#### **Structure & Mounting**