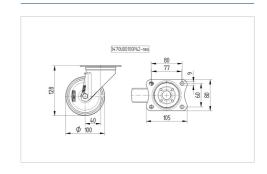

#### **Technical Data**

| Wheel diameter         | 100 mm         |
|------------------------|----------------|
| Wheel width            | 36 mm          |
| Castor width           | 75 mm          |
| Size of Plate          | 105 x 80 mm    |
| Plate hole centres     | 80/77 x 60 mm  |
| Plate hole             | 9 mm           |
| Dome-Ø                 | 75 mm          |
| Offset                 | 40 mm          |
| Swivel Interference    | 180 mm         |
| Overall height         | 128 mm         |
| Temperature            | - 20 / + 60 °C |
| Standard               | EN 12532       |
| Weight                 | 0.738 kg       |
| Swivel Radius          | 90 mm          |
| Hardness of tread      | Shore D 65     |
| Load capacity          | 160 kg         |
| Load capacity (static) | 320 kg         |

#### **Dimensions**