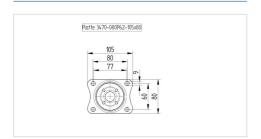

#### **Technical Data**

| Wheel diameter         | 100 mm         |
|------------------------|----------------|
| Wheel width            | 36 mm          |
| Castor width           | 75 mm          |
| Size of Plate          | 105 x 80 mm    |
| Plate hole centres     | 80/77 x 60 mm  |
| Plate hole             | 9 mm           |
| Dome-Ø                 | 75 mm          |
| Offset                 | 40 mm          |
| Swivel Interference    | 180 mm         |
| Overall height         | 128 mm         |
| Temperature            | - 20 / + 60 °C |
| Standard               | EN 12532       |
| Weight                 | 0.738 kg       |
| Swivel Radius          | 90 mm          |
| Hardness of tread      | Shore D 65     |
| Load capacity          | 160 kg         |
| Load capacity (static) | 320 kg         |

#### **Dimensions**