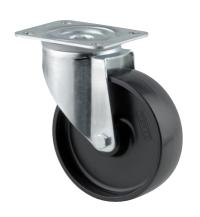

## 3470POR100P62

EAN 4031582010527

Swivel castor, housing made of pressed steel, bright zinc plated, blue passivated, double ball bearing swivel head, wheel axle with nut, dustguard, plate fitting. Wheel centre made Polypropylene, roller bearing

Picture may differ from original product