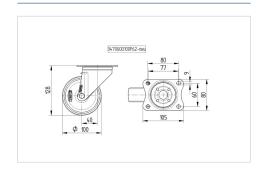

#### **Technical Data**

| Wheel diameter          | 100 mm         |
|-------------------------|----------------|
| Wheel width             | 36 mm          |
| Caster width            | 75 mm          |
| Plate size              | 105 x 80 mm    |
| Plate hole centers      | 80/77 x 60 mm  |
| Plate hole              | 9 mm           |
| Dome-Ø                  | 75 mm          |
| Offset                  | 40 mm          |
| Swivel Interference     | 180 mm         |
| Overall height          | 128 mm         |
| Temperature             | - 20 / + 60 °C |
| Standard                | EN 12532       |
| Weight                  | 0.738 kg       |
| Swivel Radius           | 90 mm          |
| Hardness of tread       | Shore D 65     |
| Load capacity (dynamic) | 160 kg         |
| Load capacity (static)  | 320 kg         |
|                         |                |

#### **Dimensions**