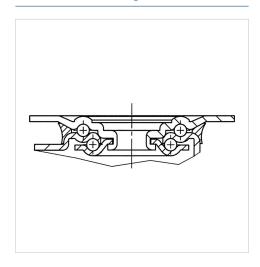

| 36 mm          |
| Caster width            | 75 mm          |
| Plate size              | 105 x 80 mm    |
| Plate hole centers      | 80/77 x 60 mm  |
| Plate hole              | 9 mm           |
| Dome-Ø                  | 75 mm          |
| Offset                  | 40 mm          |
| Swivel Interference     | 180 mm         |
| Overall height          | 128 mm         |
| Temperature             | - 20 / + 60 °C |
| Standard                | EN 12532       |
| Weight                  | 0.738 kg       |
| Swivel Radius           | 90 mm          |
| Hardness of tread       | Shore D 65     |
| Load capacity (dynamic) | 160 kg         |
| Load capacity (static)  | 320 kg         |
|                         |                |

#### **Dimensions**



#### **Structure & Mounting**



## Advantages at a glance

| Roll performance     | • • • 0 0   |
|----------------------|-------------|
| Movement noise       | • • • • • • |
| Attrition            | • • • •     |
| Corrosion resistance | • • • • •   |

# **ALPHA**

## 3470POR100P62

EAN 4031582010527

## **Structure & Mounting**