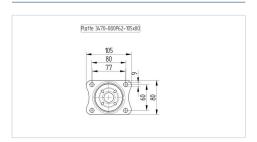

#### **Technical Data**

| Wheel diameter          | 100 mm         |
|-------------------------|----------------|
| Wheel width             | 36 mm          |
| Caster width            | 75 mm          |
| Plate size              | 105 x 80 mm    |
| Plate hole centers      | 80/77 x 60 mm  |
| Plate hole              | 9 mm           |
| Dome-Ø                  | 75 mm          |
| Offset                  | 40 mm          |
| Swivel Interference     | 180 mm         |
| Overall height          | 128 mm         |
| Temperature             | - 20 / + 60 °C |
| Standard                | EN 12532       |
| Weight                  | 0.738 kg       |
| Swivel Radius           | 90 mm          |
| Hardness of tread       | Shore D 65     |
| Load capacity (dynamic) | 160 kg         |
| Load capacity (static)  | 320 kg         |
|                         |                |

#### **Dimensions**