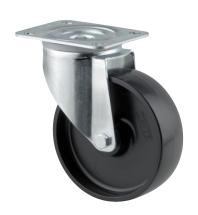

## 3470POR100P62

EAN 4031582010527

Swivel caster, housing made of pressed steel, bright zinc plated, blue passivated, double ball bearing swivel head, wheel axle with nut, dustguard, plate fitting. Wheel center made Polypropylene, roller bearing

Picture may differ from original product